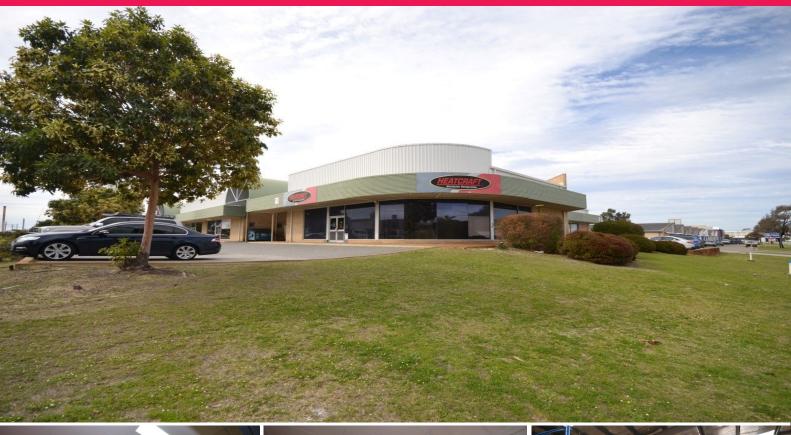

## 2/130 Francisco Street, Belmont WA 6104

## 140sqm\* office/showroom with 465sqm\* of warehouse

Located on the corner of Newlyn Street & Francisco Street, Belmont.

- Excellent exposure to passing traffic

- Dual roller door access
- Ample on site parking
- 8km to CBD
- 4km to airport