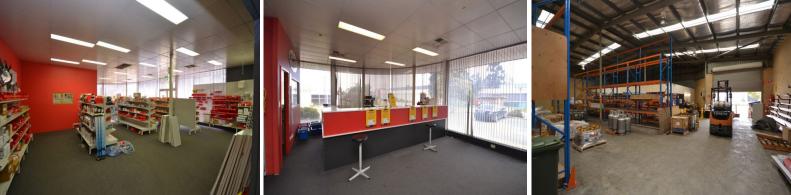

## 140sqm\* office/showroom with 465sqm\* of warehouse

Located on the corner of Newlyn Street & Francisco Street, Belmont.

- Excellent exposure to passing traffic

- Dual roller door access
- Ample on site parking
- 8km to CBD
- 4km to airport