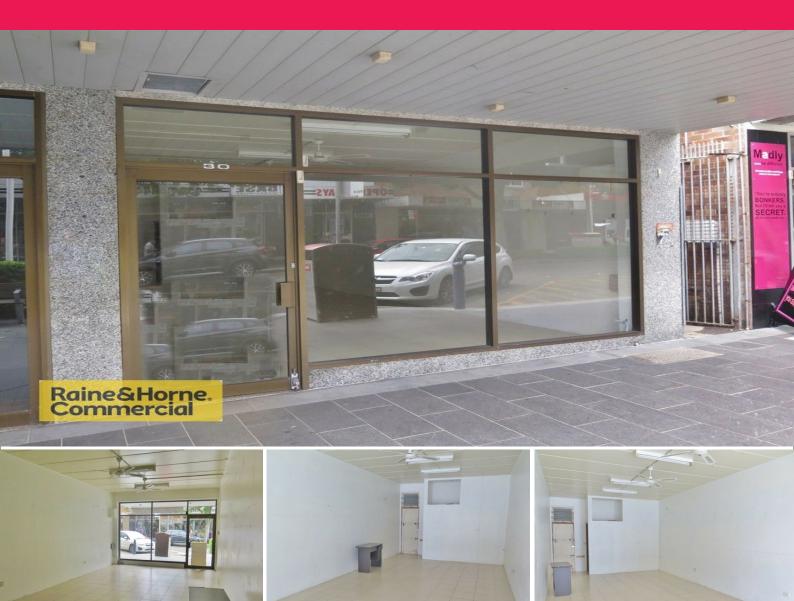

## Fantastic retail premises available now!

Position your business in the heart of The Entrance retail precinct with this well located retail property featuring glass shop front with ground level entry. Capture the passing trade walking toward the memorial park soaking up the summer entertainment on offer.

Features:

Raine&Horne Commercial

- \*Glass shop front.
- \*Parking at rear.
- \*Shared grass court yard at rear.
- \*Busy holiday season approaching.

Retail

FOR LEASE

45sqm

Raine&Horne Commercial