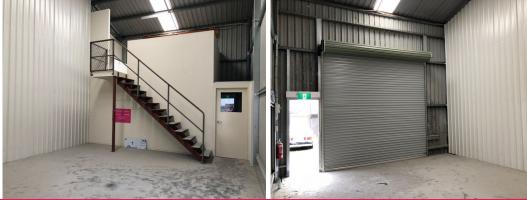

- 46m2\* + small mezzanine
- High clearance roller doors
- Serviced amenities
- Off street parking
- Rear outdoor common area
- Ultra high speed internet available

\*Approximately

Located just off Caloun