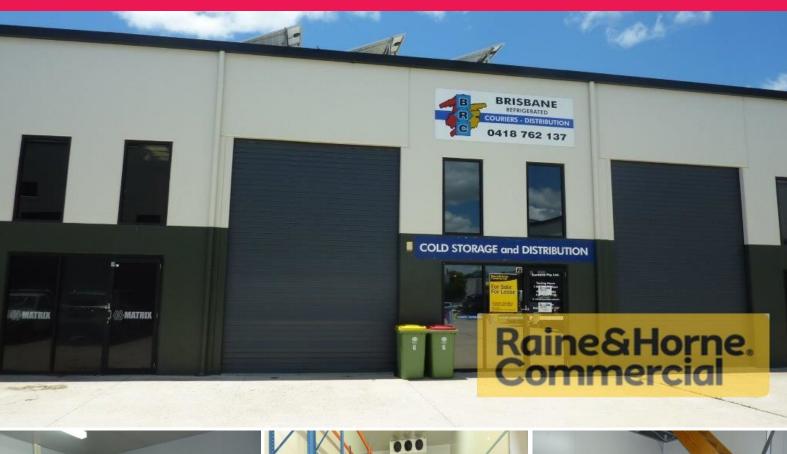

## 118sqm Modern Cold Storage Facility

This well presented cold storage facility is located in the heart of Capalaba's industrial precinct. The owner is motivated to sell or lease and will consider all reasonable offers. Features include:

- \* 109sqm ground floor area comprising:
- \* Small reception
- \* Front loading area inside electric roller door
- $^{\star}$  55sqm (approx.) coldroom (40+ pallets) with ceiling height 5.35m (approx.)
- \* 16sqm (approx.) freezer (20+ pallets) with ceiling height 5.35m (approx.)
- $^{\star}$  9sqm (approx.) of air conditioned mezzanine office with data and power cabling
- \* 10kva solar system on roof to reduce running costs
- \* Own amenities kitchenette and toilet
- \* For Sale @ \$395,000 +