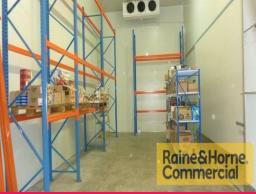

- \* 109sqm ground floor area comprising:
- \* Small reception
- \* Front loading area inside electric roller door
- $^{\star}$  55sqm (approx.) coldroom (40+ pallets) with ceiling height 5.35m (approx.)
- \* 16sqm (approx.) freezer (20+ pallets) with ceiling height 5.35m (approx.)
- $^{\star}$  9sqm (approx.) of air conditioned mezzanine office with data and power cabling
- \* 10kva solar system on roof to reduce running costs
- \* Own amenities kitchenette and toilet
- \* For Sale @ \$395,000 +