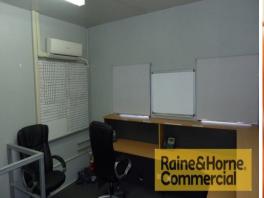

- \* 109sqm ground floor area comprising:
- \* Small reception
- \* Front loading area inside electric roller door
- $^{\star}$  55sqm (approx.) coldroom (40+ pallets) with ceiling height 5.35m (approx.)
- \* 16sqm (approx.) freezer (20+ pallets) with ceiling height 5.35m (approx.)
- $^{\star}$  9sqm (approx.) of air conditioned mezzanine office with data and power cabling
- \* 10kva solar system on roof to reduce running costs
- \* Own amenities kitchenette and toilet
- \* For Sale @ \$395,000 +