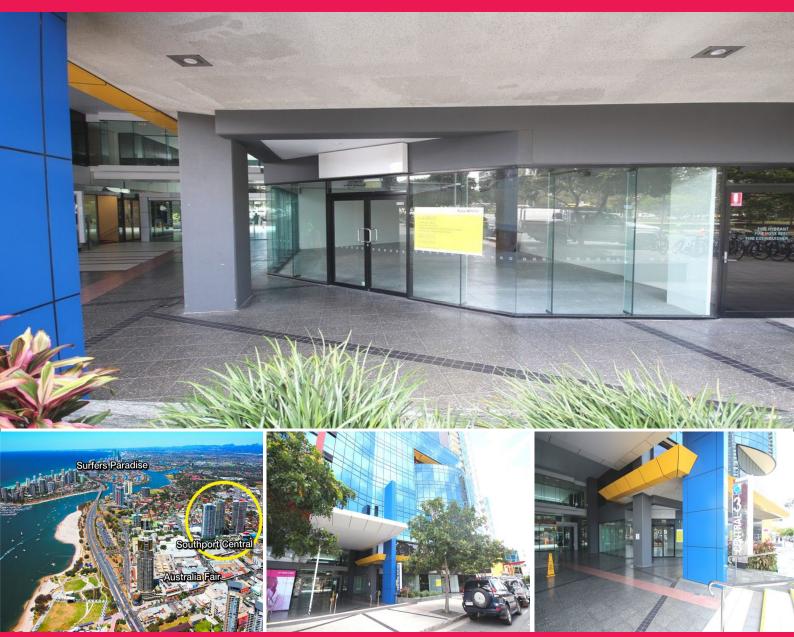

## 3002/27 Garden Street, Southport QLD 4215

## High Exposure Retail Space in the Heart of Southport

- \* 95m2\* and 35m2\* of alfresco area
- \* High volume of vehicle and foot traffic
- \* Blank canvas ready for immediate fit out
- \* Grease trap connection available
- \* Multiple use tenancy
- \* 3 Hour free parking available
- \* Motivated vendor!

Retail FOR LEASE

130sqm

Brandon Johnson 0412 206 196 b.johnson@rwsp.net Shay Fairhurst 0405 558 865 s.fairhurst@rwsp.net