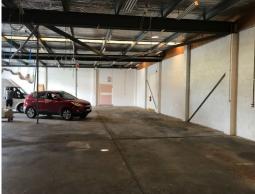

## PEACHTREE ROAD INDUSTRIAL UNIT

- \* Popular North Penrith location walking distance to Penrith Railway Station and Bus Interchange
- $^{\star}$  503sqm factory area and additional mezzanine of 70.3sqm
- \* Front office with male/female amenities, dual roller door access and three phase power
- \* Additional small yard area providing room for unloading of containers