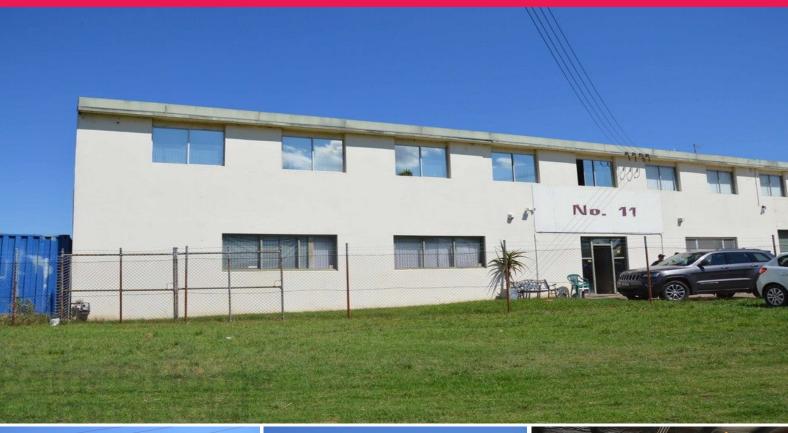

## Raine&Horne. Commercial

11a Peachtree Road, Penrith NSW 2750

## PEACHTREE ROAD INDUSTRIAL UNIT

- \* Popular North Penrith location walking distance to Penrith Railway Station and Bus Interchange
- $^{\star}$  503sqm factory area and additional mezzanine of 70.3sqm
- \* Front office with male/female amenities, dual roller door access and three phase power
- \* Additional small yard area providing room for unloading of containers