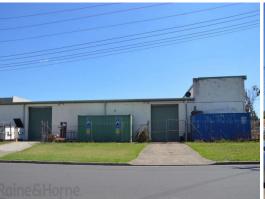

## PEACHTREE ROAD INDUSTRIAL UNIT

- \* Popular North Penrith location walking distance to Penrith Railway Station and Bus Interchange
- $^{\star}$  503sqm factory area and additional mezzanine of 70.3sqm
- \* Front office with male/female amenities, dual roller door access and three phase power
- \* Additional small yard area providing room for unloading of containers