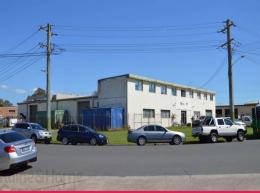

## Raine&Horne. Commercial

11a Peachtree Road, Penrith NSW 2750

## PEACHTREE ROAD INDUSTRIAL UNIT

- \* Popular North Penrith location walking distance to Penrith Railway Station and Bus Interchange
- $^{\star}$  503sqm factory area and additional mezzanine of 70.3sqm
- \* Front office with male/female amenities, dual roller door access and three phase power
- \* Additional small yard area providing room for unloading of containers