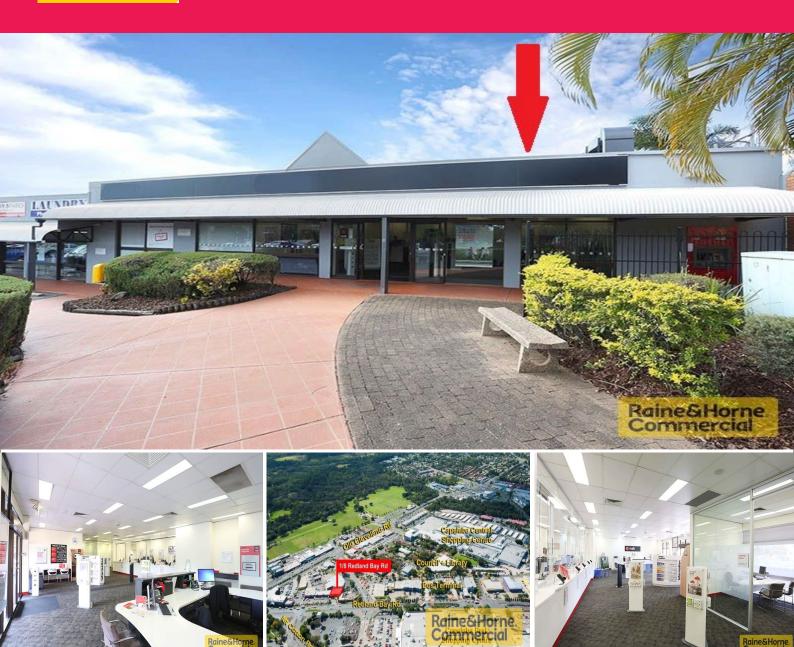

1b/8-16 Redland Bay Road, Capalaba QLD 4157

## 218sqm Prime Ground Floor Office/Retail Space

This well positioned tenancy has excellent signage and exposure and is located within easy walking distance to both Capalaba Park and Capalaba Central Shopping Centres. Features include:

- \* Open floor plan with suspended grid ceiling
- \* Ducted air conditioning throughout
- \* Own amenities lunchroom, male & female toilets and disabled toilet
- \* Well maintained common areas
- \* Front and rear on site parking
- \* Exclusive main road pylon signage
- \* Adjacent to long standing tenants
- \* Pricing excludes Outgoings and GST