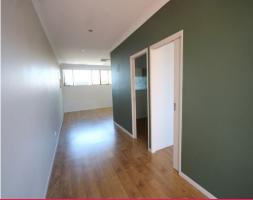

### **1st Floor Office With No Outgoings**

- \* 53m2 First floor office space
- \* Floating timber floors and air conditioned throughout
- \* Common use amenities
- \* Ample car parking
- \* Self contained kitchenette
- \* Alarm installed