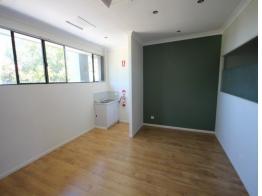

### **1st Floor Office With No Outgoings**

- \* 53m2 First floor office space
- \* Floating timber floors and air conditioned throughout
- \* Common use amenities
- \* Ample car parking
- \* Self contained kitchenette
- \* Alarm installed