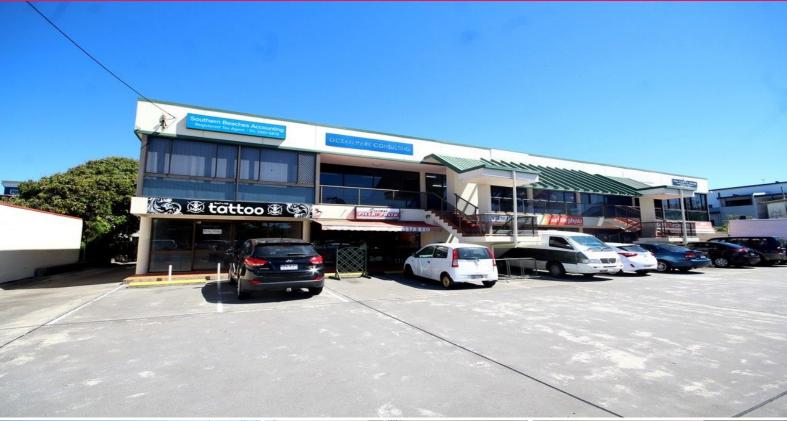

### **1st Floor Office With No Outgoings**

- \* 53m2 First floor office space
- \* Floating timber floors and air conditioned throughout
- \* Common use amenities
- \* Ample car parking
- \* Self contained kitchenette
- \* Alarm installed

#### Offices

FOR LEASE

53sqm