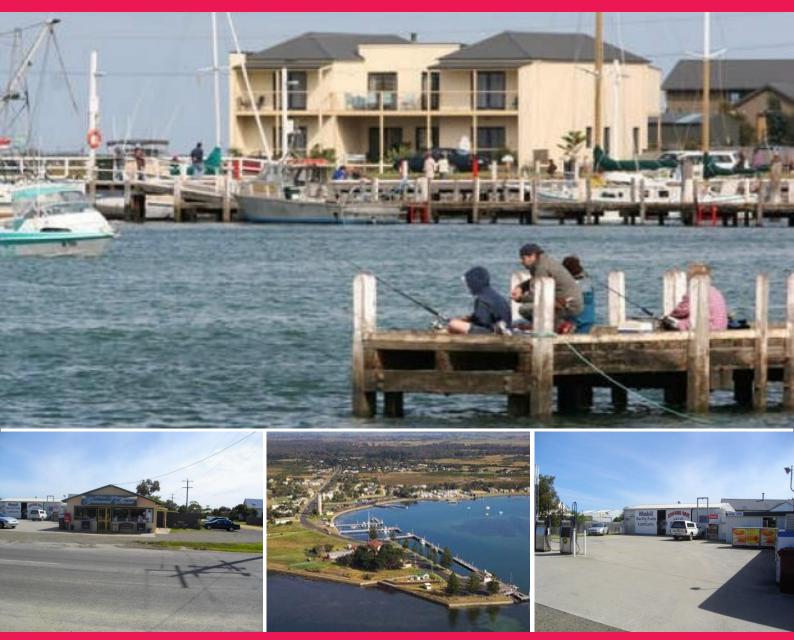

## General - Convenience Store. Freehold and Business for sale.

Phone enquiries - please quote property ID 18956

Port Albert is an easy 2 hours drive from Melbourne via the South Gippsland Highway and equally accessible from the Prince Highway being only one hour from the Latrobe Valley towns of Morwell & Traralgon via the Hyland Highway.

A picturesque and peaceful location, Port Albert attracts visitors from around Australia and overseas.

This store sells all grocery lines, Ice creams, drinks, ice bags, petrol (new tanks) all types of liquor and of course not forgetting all the fishing tackle and fish bait. There is also an ice making pla

Food/hospitality FOR SALE

**No Agent Property** 

enquiries@noagent property.com.au