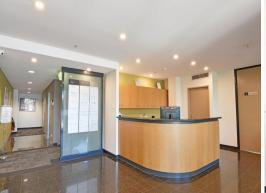

Key features include:

- 24sqm\* Open plan office space facing north on the second floor
- 15sqm\* Secure undercroft parking with visitor bays available
- Serviced reception
- Secure building
- Fully air-conditioned
- Shared amenities including boardroom, kitchenette and WC's