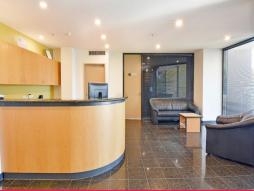

Key features include:

- 24sqm\* Open plan office space facing north on the second floor
- 15sqm\* Secure undercroft parking with visitor bays available
- Serviced reception
- Secure building
- Fully air-conditioned
- Shared amenities including boardroom, kitchenette and WC's