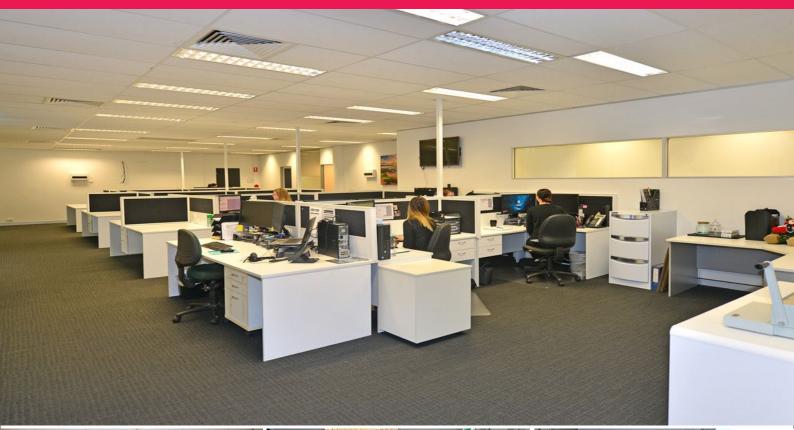

## Large High Quality Office / Medical Suite With Existing Fit-out

- 300sq m (approx) ground floor tenancy
- Existing fit-out includes multiple private offices of varying sizes plus meeting rooms, reception and staff room
- Fully equipped kitchen includes: Fridge, furniture, utensils, toaster, kettle, plates and cutlery
- Allocated basement parking spaces
- Situated in the Noosaville Medical & Professional Centre
- High grade quality