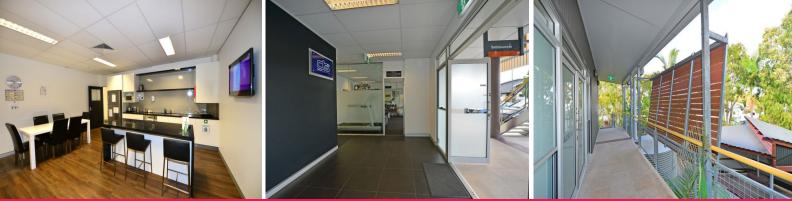

## Large High Quality Office / Medical Suite With Existing Fit-out

- 300sq m (approx) ground floor tenancy
- Existing fit-out includes multiple private offices of varying sizes plus meeting rooms, reception and staff room
- Fully equipped kitchen includes: Fridge, furniture, utensils, toaster, kettle, plates and cutlery
- Allocated basement parking spaces
- Situated in the Noosaville Medical & Professional Centre
- High grade quality