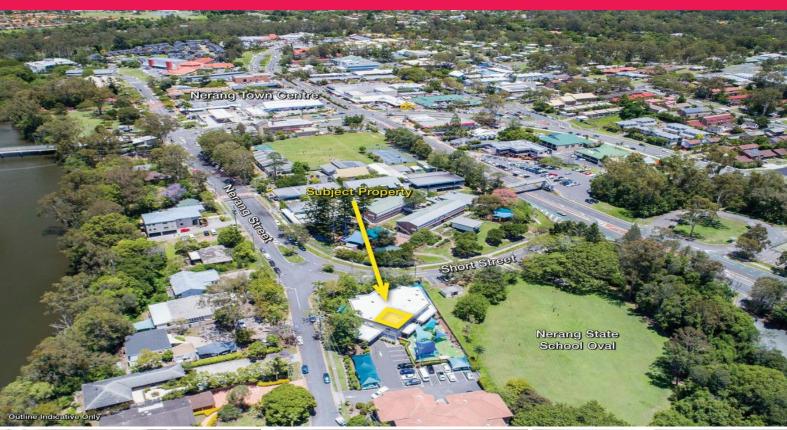

## **Investment Opportunity**

- \* 132m2\* office
- \* Tenanted investment returning \$36,000\* per annum nett
- \* 100% of outgoings paid by tenant
- \* Leased to long term tenant on a 2 year lease with options
- \* Open reception area, 3 individual offices, boardroom
- \* Kitchen facilities
- \* Air conditioned throughout
- \* Central location
- \* Close proximity to the Nerang CBD
- \* Easy access to the M1 Motorway and facilities