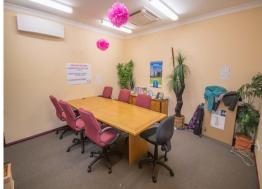

## **Investment Opportunity**

- \* 132m2\* office
- \* Tenanted investment returning \$36,000\* per annum nett
- \* 100% of outgoings paid by tenant
- \* Leased to long term tenant on a 2 year lease with options
- \* Open reception area, 3 individual offices, boardroom
- \* Kitchen facilities
- \* Air conditioned throughout
- \* Central location
- \* Close proximity to the Nerang CBD
- \* Easy access to the M1 Motorway and facilities