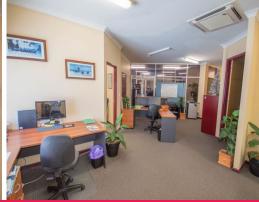

## **Investment Opportunity**

- \* 132m2\* office
- \* Tenanted investment returning \$36,000\* per annum nett
- \* 100% of outgoings paid by tenant
- \* Leased to long term tenant on a 2 year lease with options
- \* Open reception area, 3 individual offices, boardroom
- \* Kitchen facilities
- \* Air conditioned throughout
- \* Central location
- \* Close proximity to the Nerang CBD
- \* Easy access to the M1 Motorway and facilities