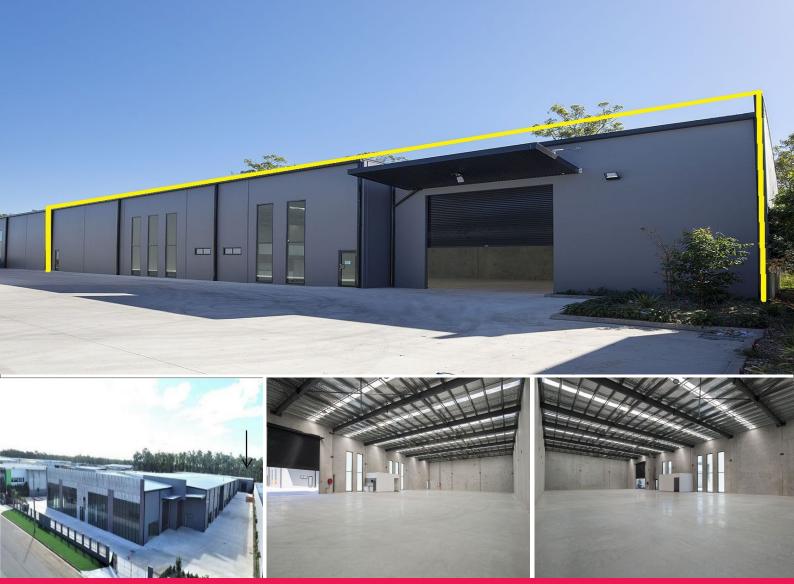

## 9/12-18 Ellerslie Road, Meadowbrook QLD 4131

## WAREHOUSE/ OFFICE 955M2\*

SYNERGY BUSINESS PARK is ready to move into Beautifully finished modern warehouse/ office Modern tilt panel concrete construction Features 9 metres internal clearance An additional 200m2\* of mezzanine able to be added High bay clear span warehouse for maximum racking & storage Great internal lighting via powerful low energy consumption LED lighting Excellent Semi and B-Double truck movement & traffic flow Large 40 foot container loading and unloading bays, Ample on-site staff and customer parking for 155+ High speed internet connection Huge 3 phase power transformer for those requiring 1000kva Industrial FOR SALE

955sqm