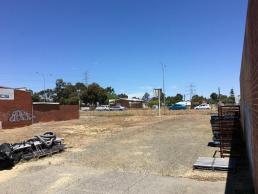

## **HIGHWAY YARD EXPOSURE**

This is a great opportunity for any business needing yard space for display of vehicles or equipment. This 310 square meter space offers multiple offices, boardroom and rear warehouse storage + yard. The rear of this site faces Great Eastern Highway, so has exposure potential to capitalise on.

310 square meter floor area
Highway exposure
Onsite parking
Air-Conditioning
Easy access to Roe & Great Eastern Highways

This is a great commercial location with close proximity to major roads and has huge potential for the right tena