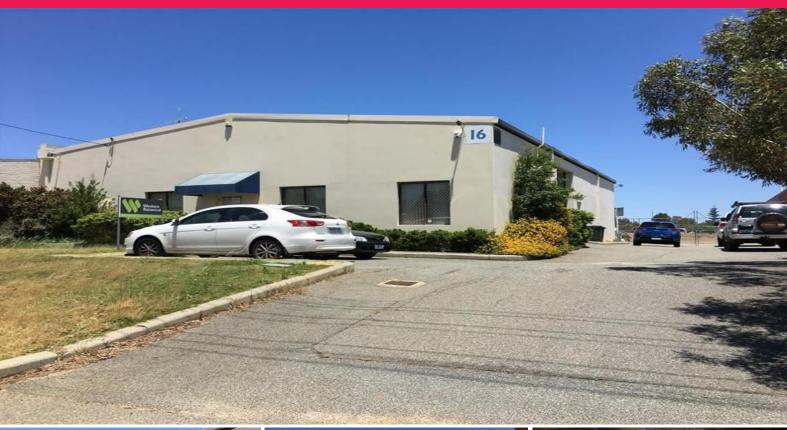

## 16 Runyon Road, Midvale WA 6056

## **HIGHWAY YARD EXPOSURE**

This is a great opportunity for any business needing yard space for display of vehicles or equipment. This 310 square meter space offers multiple offices, boardroom and rear warehouse storage + yard. The rear of this site faces Great Eastern Highway, so has exposure potential to capitalise on.

310 square meter floor area
Highway exposure
Onsite parking
Air-Conditioning
Easy access to Roe & Great Eastern Highways

This is a great commercial location with close proximity to major roads and has huge potential for the right tena