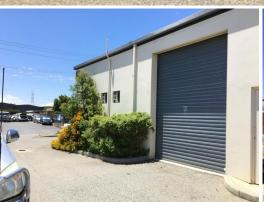

## **HIGHWAY YARD EXPOSURE**

This is a great opportunity for any business needing yard space for display of vehicles or equipment. This 310 square meter space offers multiple offices, boardroom and rear warehouse storage + yard. The rear of this site faces Great Eastern Highway, so has exposure potential to capitalise on.

310 square meter floor area
Highway exposure
Onsite parking
Air-Conditioning
Easy access to Roe & Great Eastern Highways

This is a great commercial location with close proximity to major roads and has huge potential for the right tena