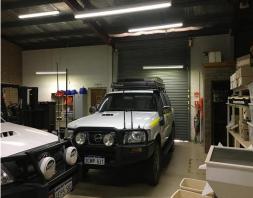

## **HIGHWAY YARD EXPOSURE**

This is a great opportunity for any business needing yard space for display of vehicles or equipment. This 310 square meter space offers multiple offices, boardroom and rear warehouse storage + yard. The rear of this site faces Great Eastern Highway, so has exposure potential to capitalise on.

310 square meter floor area
Highway exposure
Onsite parking
Air-Conditioning
Easy access to Roe & Great Eastern Highways

This is a great commercial location with close proximity to major roads and has huge potential for the right tena