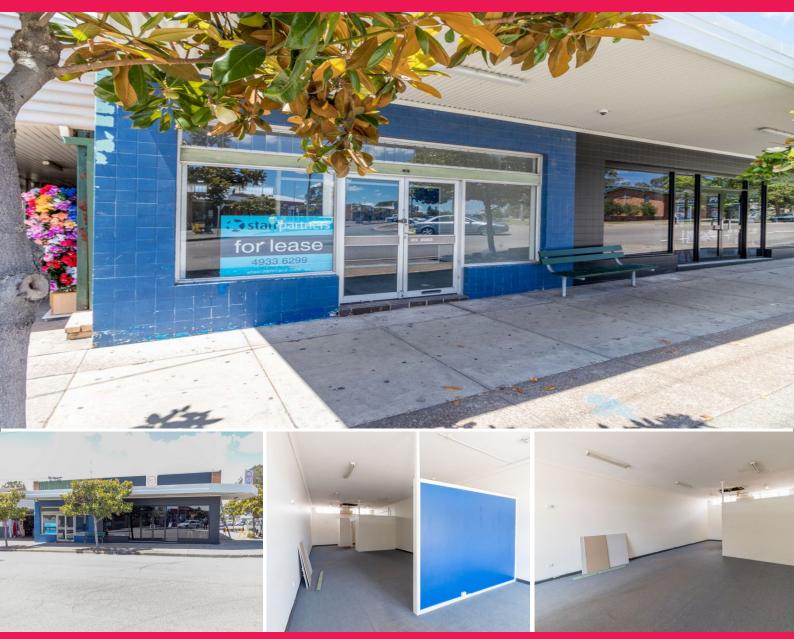

## Perfect Office/Retail Space

Situated on one of Beresfield's busiest streets, 12 Lawson Ave is surrounded by numerous businesses including the Woolworths shopping complex.

The building comprises of a large open plan design, with a partitioned wall which could be utilised as a reception/waiting area. Due to its ideal location the building regularly receives high exposure from pedestrian and road traffic. Along with its large open glass frontage your business won't be missed.

Key Features

- ? Air conditioning
- ? Large window display
- ? Building area of 10

Offices FOR LEASE