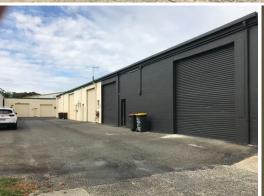

## STREET FRONTAGE UNIT IN POPULAR LOCATION - 240m2

This property offers direct access from the street front location on Lawson Crescent.

With an approximate gross leasable area of 240m2 which includes 2 rollers doors directly from the driveway.

It would ideally suit a business seeking good exposure, with multiple roller doors, a workshop and office area including mezzanine. Currently set up with multi office areas can be removed if required.

Enjoying excellent signage potential and good ventilation.

Unit 34 is located within the popular North Coffs industrial area, which generally lies midway between Coffs Harbour's CBD, the Jetty precinct and Park Beach Plaza/Home Base regional retail centres.