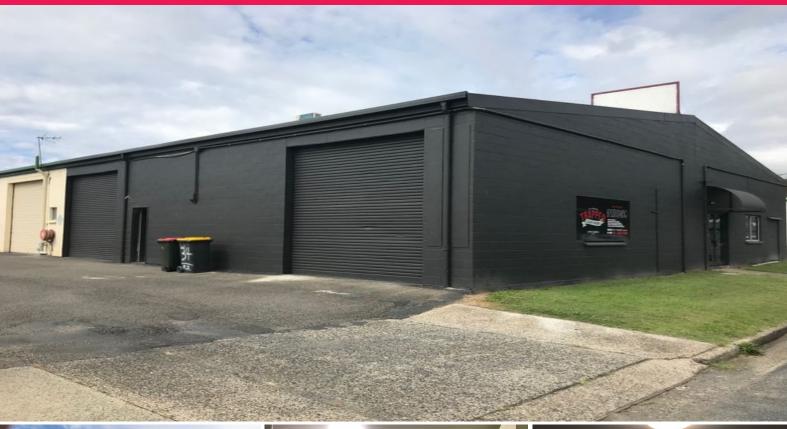

## STREET FRONTAGE UNIT IN POPULAR LOCATION - 240m2

This property offers direct access from the street front location on Lawson Crescent.

With an approximate gross leasable area of 240m2 which includes 2 rollers doors directly from the driveway.

It would ideally suit a business seeking good exposure, with multiple roller doors, a workshop and office area including mezzanine. Currently set up with multi office areas can be removed if required.

Enjoying excellent signage potential and good ventilation.

Unit 34 is located within the popular North Coffs industrial area, which generally lies midway between Coffs Harbour's CBD, the Jetty precinct and Park Beach Plaza/Home Base regional retail centres.