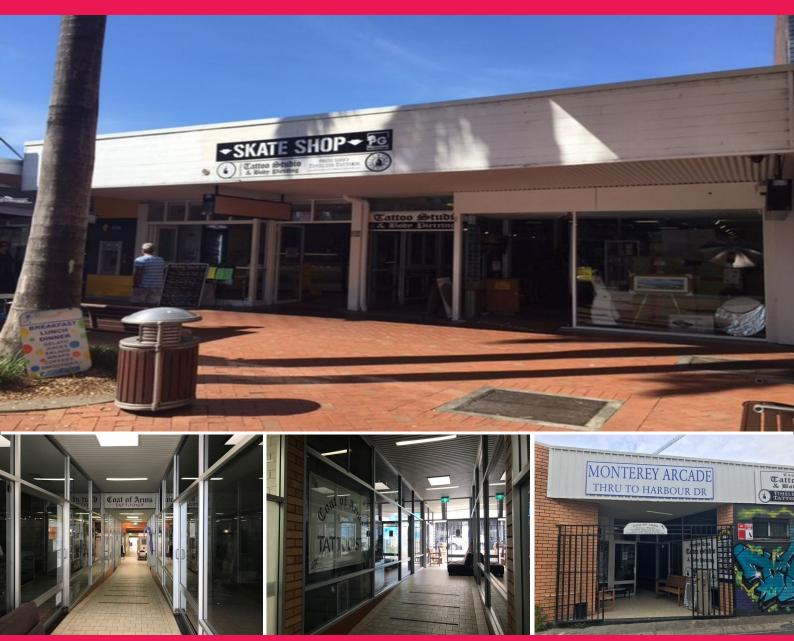

## LEASED BY LJ HOOKER COMMERCIAL

This fabulous arcade premises of 60m2 is located between City Square and Gordon Street. Situated within a strip well known for ladies fashion and cafes amongst other quality businesses.

Shop 6 (previously occupied by a tattooist) is positioned directly opposite the rear arcade entrance to Coffs Central retail centre, a fully modernised and refurbished CBD retail complex.

Kerbside car parking is supplemented by multi-level car parking at both Woolworths and Coffs Central car parking stations.

Passing pedestrian traffic is substantial by both the arcade and Park Lane opposite two new cafes.

Be quick to further compliment the existing uses within the arcade.

- Prime arcade retail location

- Centrally positioned