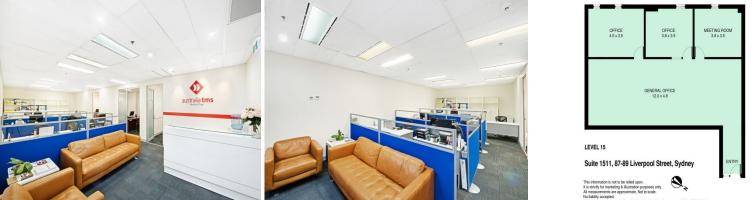

## **PREMIUM COMMERCIAL SUITE IN WORLD TOWER!**

Arguably one the best executive commercial suites in World Tower, its impeccable fit out work and optimized layout impresses you at the first glance.

- \*Approx. 103m2
- \*Premium fit outs
- \*Professional reception and client area
- \*Expansive, inspired open workplace
- \*Three large partitioned rooms for multipurpose
- \*Air conditioned and Intercom
- \*Part of World Square retail & commercial precinct
- \*Minutes to Town Hall, Museum, Courts, Chinatown and Darlingharbour \*Available from 12 January 2018

103sqm

Joshua Kim 0408 422 771 jkim@drakeproperty.com

PROPERTY 🎓 The place for workspace.