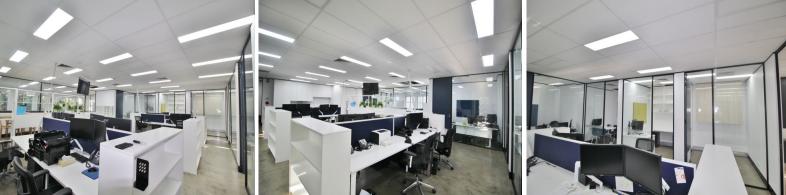

## FULLY FITTED CONTEMPORARY CREATIVE OFFICE

33-39 Riley St, Woolloomooloo is a substantial two level corner freehold building with two street frontages on the cusp of the CBD.

The property features a modern fit out with a large boardroom, 6 head offices, open plan main floor, shared kitchen, 2 car spaces and multiple bathrooms and showers. Every feature is designed to maximize efficiency and create a first class environment.