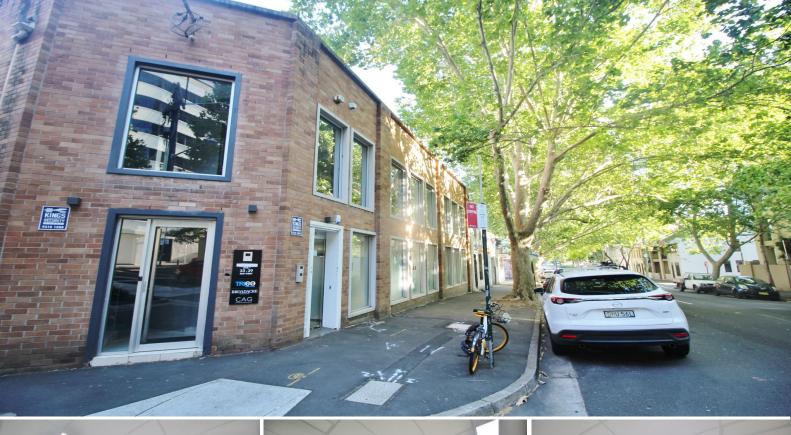

## Level 1/33-39 Riley Street, Darlinghurst NSW 2010

## FULLY FITTED CONTEMPORARY CREATIVE OFFICE

33-39 Riley St, Woolloomooloo is a substantial two level corner freehold building with two street frontages on the cusp of the CBD.

The property features a modern fit out with a large boardroom, 6 head offices, open plan main floor, shared kitchen, 2 car spaces and multiple bathrooms and showers. Every feature is designed to maximize efficiency and create a first class environment.

It is 800m from both Kings Cross Station and Museum Station, 100m to Domain Car Park and William Street and 300m from Hyde Park and Finger Wharf restaurant Precinct.

- Net lettable area: Approx. 200sqm.