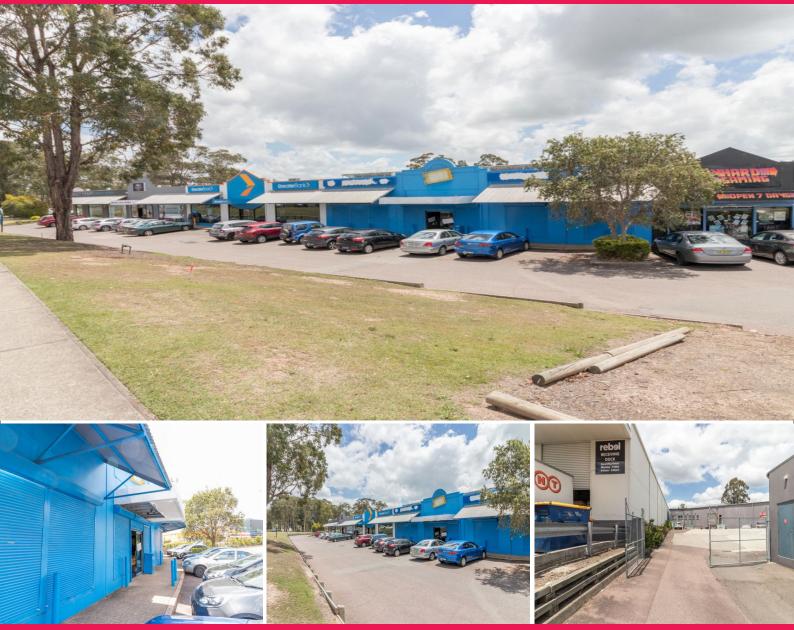

## 2/24 Garnett Road, East Maitland NSW 2323

## **Prime Location**

Take advantage of this prime location within a stones throw from the newly redeveloped Stockland Shopping Centre. With over 412 million spent on the redevelopment, the Green hills shopping precinct will be a desired destination for many customers not only in Maitland but surrounding suburbs as well.

**Key Features** 

- ? Ducted air-conditioning
- ? Solar panels
- ? Rear loading dock
- ? Approx 284m2 floor space
- ? Full amenities

Offices FOR LEASE

284sqm