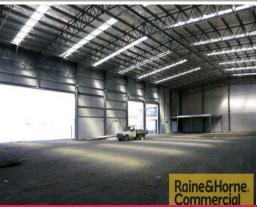

- \* 264sqm of office and amenities over 2 levels
- \* 1,261sqm factory
- \* 11m wide awning
- \* Gantry crane provisions
- \* Wide roller door access
- \* Heavy duty concrete hardstand

Outgoings: Paid by Tenant