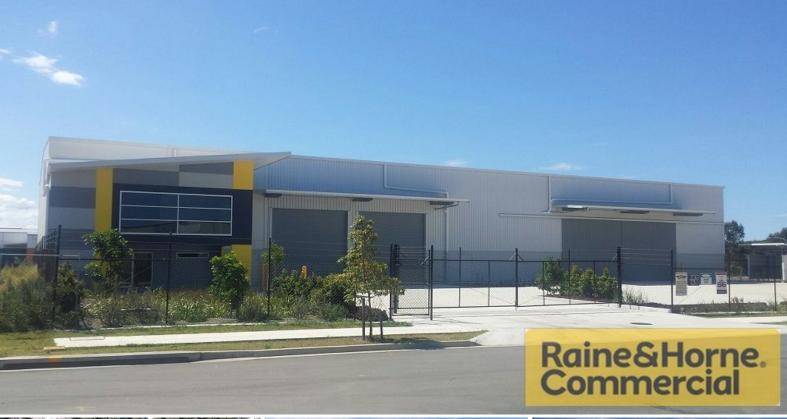

## **Freestander Nearing Completion**

This property is positioned ideally mid-way between the Gold Coast and Brisbane. It has direct B-Double access out the M1 Motorway heading North or South via exit 38. Key features include:

- \* 264sqm of office and amenities over 2 levels
- \* 1,261sqm factory
- \* 11m wide awning
- \* Gantry crane provisions
- \* Wide roller door access
- \* Heavy duty concrete hardstand

Outgoings: Paid by Tenant