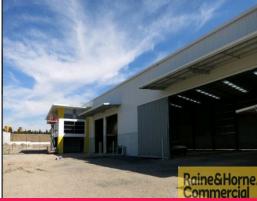

## **Freestander Nearing Completion**

This property is positioned ideally mid-way between the Gold Coast and Brisbane. It has direct B-Double access out the M1 Motorway heading North or South via exit 38. Key features include:

- \* 264sqm of office and amenities over 2 levels
- \* 1,261sqm factory
- \* 11m wide awning
- \* Gantry crane provisions
- \* Wide roller door access
- \* Heavy duty concrete hardstand

Outgoings: Paid by Tenant