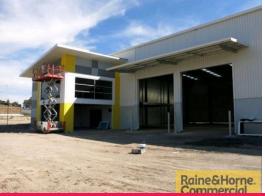

## **Freestander Nearing Completion**

This property is positioned ideally mid-way between the Gold Coast and Brisbane. It has direct B-Double access out the M1 Motorway heading North or South via exit 38. Key features include:

- \* 264sqm of office and amenities over 2 levels
- \* 1,261sqm factory
- \* 11m wide awning
- \* Gantry crane provisions
- \* Wide roller door access
- \* Heavy duty concrete hardstand

Outgoings: Paid by Tenant