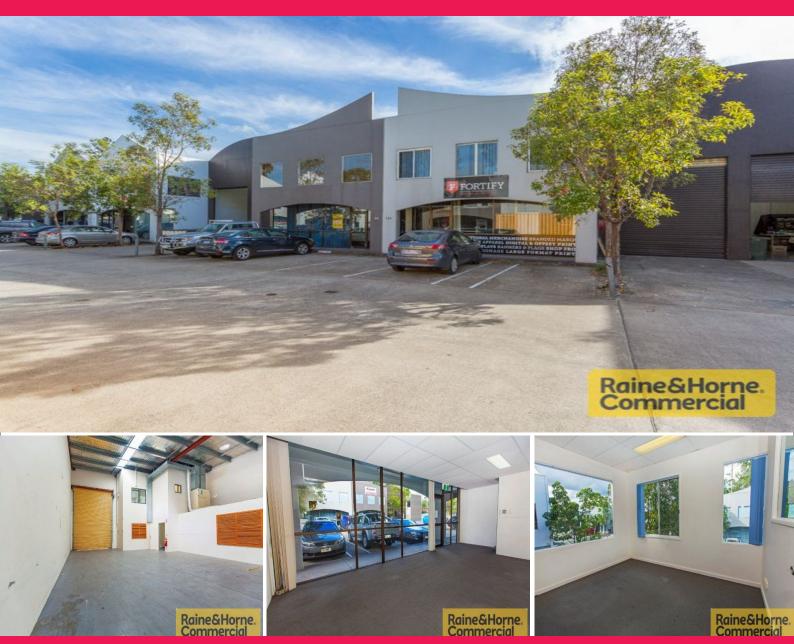

### **Massive Rent Reduction**

- \* Owner wants this property leased urgently
- \* Short term lease considered
- \* 227sqm showroom/office and warehouse space in a quality Business Park.
- \* 126sqm ground floor & mezzanine offices
- \* Park at the door
- \* 101sqm warehouse with container height roller door access
- \* Heavy vehicle drive around access
- $^{\star}$  Close to major Banks (CBA, National & ANZ).
- \* Lease "As Is". Termination clause applies for a long lease

Outgoings: Paid by Tenant (\$7,099 p/a)

Industrial

FOR LEASE

227sqm