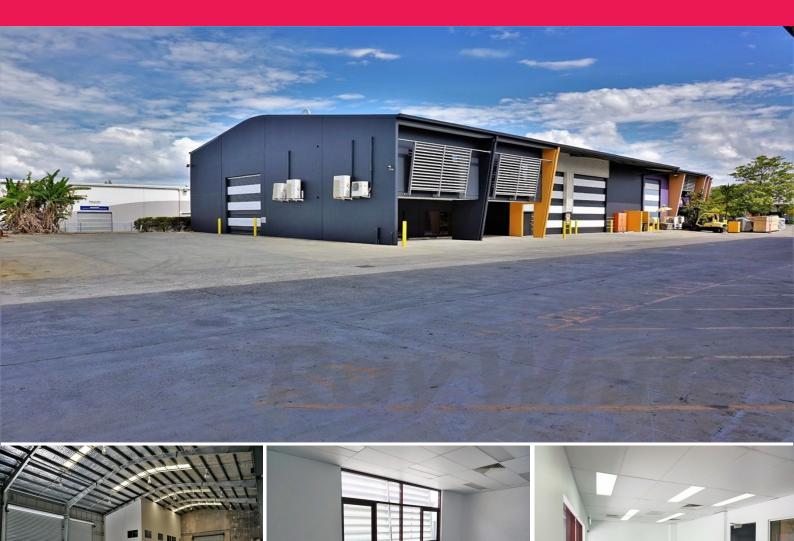

### For Lease: 822sqm\* FRESH TRADECOAST OFFICE/WAREHOUSE

- 822sqm\* office/ warehouse with hardstand
- 640sqm\* clear span, high bay warehouse
- 182sqm\* a/c office space and ground floor showroom
- 288sqm\* concrete hardstand
- Just been cleaned, painted & carpeted
- Three (3) container height roller doors
- Four (4) under cover car parks
- Fibre optic internet connection onsite
- Fully fenced and gated secure site
- Located just 570m\* from the Gateway Motorway, 1.25km\* from the Port of Brisbane Motorway, 4km\* from the Brisbane Airport & 7.3km\* from the Brisbane CBD

For further information or to arrange an inspection please contact the marketing agents

Industrial

FOR LEASE

822sqm