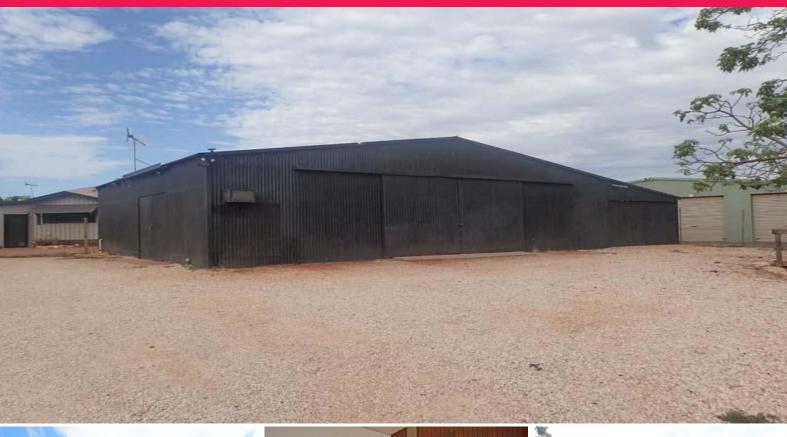

## Affordable Workshop & Caretakers Cottage

This functional workshop with a generous office / showroom also includes a separate caretakers cottage at the rear of the property. Enjoy the convenient Light Industrial Area location, this property is positioned next door to the Pearl Coast Storage Units.

- -Workshop approx 178.50sqm
- -Caretakers residence
- -Air conditioned office/showroom
- -Plenty of parking for clients
- -Total land area approx 1,000sqm
- -\$2,083.33 + GST per calendar month + Outgoings

Industrial FOR LEASE \$25,000 + GST per annum 179sqm