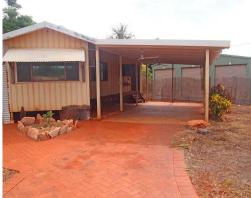

## Affordable Workshop & Caretakers Cottage

This functional workshop with a generous office / showroom also includes a separate caretakers cottage at the rear of the property. Enjoy the convenient Light Industrial Area location, this property is positioned next door to the Pearl Coast Storage Units.

- -Workshop approx 178.50sqm
- -Caretakers residence
- -Air conditioned office/showroom
- -Plenty of parking for clients
- -Total land area approx 1,000sqm
- -\$2,083.33 + GST per calendar month + Outgoings