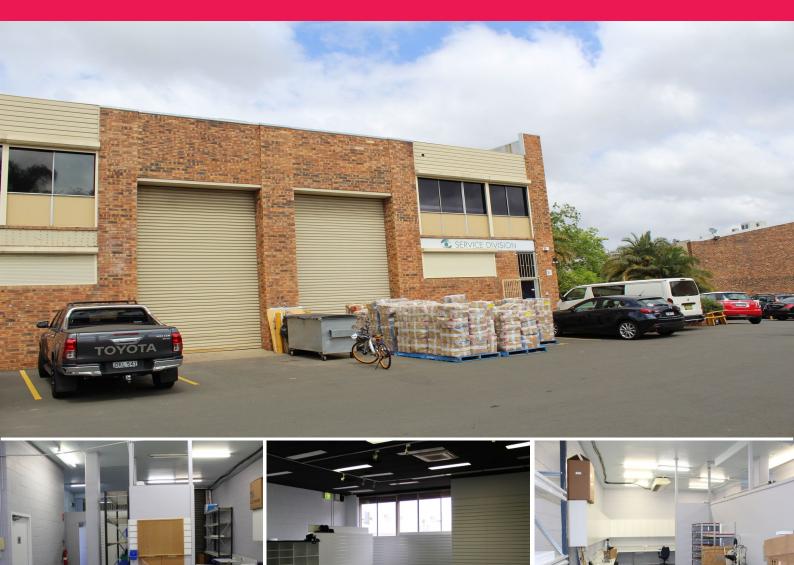

## Warehouse and office combination

Gunning's is pleased to offer for lease this fantastic commercial factory/warehouse unit in the 1 Horden Place, Camperdown

Camperdown is a well-established inner western suburb of Sydney. The area has excellent bus access to Sydney CBD and is close to shopping and entertainment areas such as Newtown and Leichhardt

The property offers partly partitioned open plan ground floor with roller door. The first floor office is open plan with good natural light throughout. The first floor office has kitchenette with its own stove and oven.

Features included. Ground Floor: 137sqm (approx) First Floor: 135sqm (ap Industrial FOR LEASE

272sqm