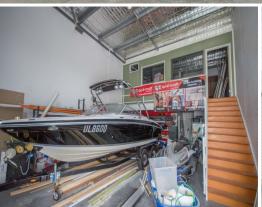

### Affordable Industrial Warehouse In Tightly Held Area

- \* 115m2\* warehouse
- \* Includes small mezzanine storage
- \* 24 hour 7 day data recorded security
- \* 4.8m\* roller door
- \* Near new complex
- \* 3 phase power
- \* Put this at the top of your must to inspect list