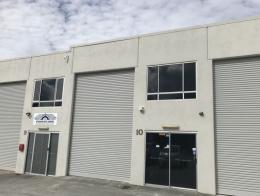

### Affordable Industrial Warehouse In Tightly Held Area

- \* 115m2\* warehouse
- \* Includes small mezzanine storage
- \* 24 hour 7 day data recorded security
- \* 4.8m\* roller door
- \* Near new complex
- \* 3 phase power
- \* Put this at the top of your must to inspect list