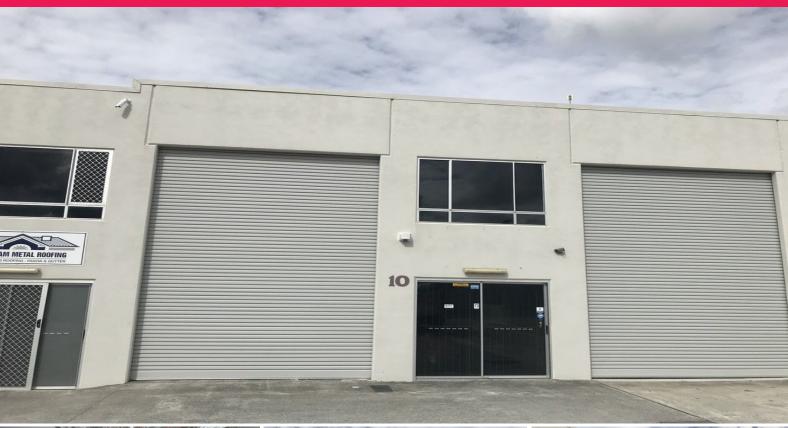

### Affordable Industrial Warehouse In Tightly Held Area

- \* 115m2\* warehouse
- \* Includes small mezzanine storage
- \* 24 hour 7 day data recorded security
- \* 4.8m\* roller door
- \* Near new complex
- \* 3 phase power
- \* Put this at the top of your must to inspect list