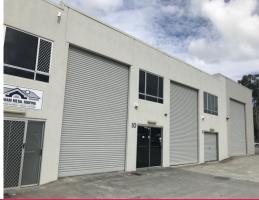

### Affordable Industrial Warehouse In Tightly Held Area

- \* 115m2\* warehouse
- \* Includes small mezzanine storage
- \* 24 hour 7 day data recorded security
- \* 4.8m\* roller door
- \* Near new complex
- \* 3 phase power
- \* Put this at the top of your must to inspect list