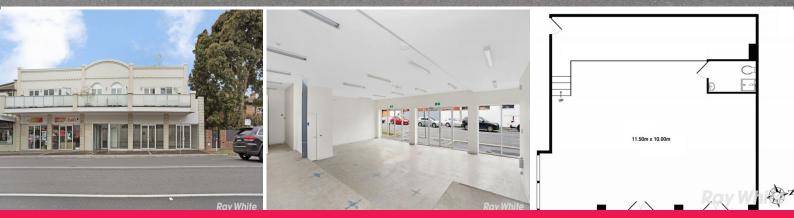

## **Retail/Office in Prime South-Eastern Location ? Occupy or Invest!**

Ray White Commercial Oakleigh is delighted to offer for sale this magnificent ground-floor retail property located in one of south-east Melbourne's most desirable locations.

With over 10 meters of street frontage to the ever busy Murrumbeena Road, this is the perfect property for an owner-occupier or astute investor.

Located just minutes from Chadstone Shopping centre and providing terrific access to major arterial roads and public transport, don't miss out on this extremely rare opportunity.

Property Features Include:

- Total Building Area: 108m2 (approx.)

- Located in desirable

Retail FOR SALE

108sqm