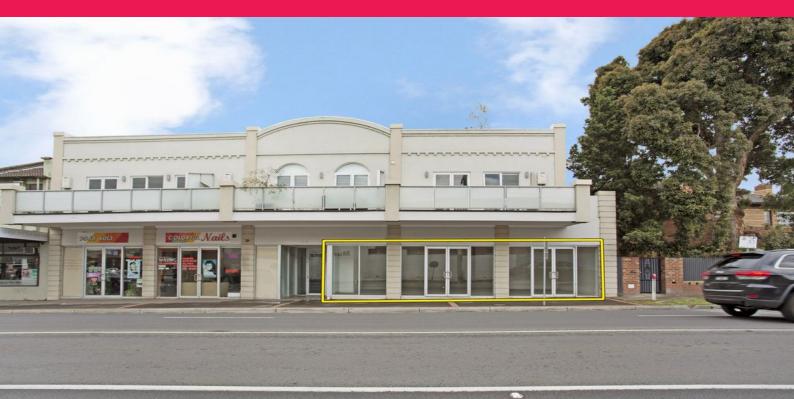

## **Retail/Office in Prime South-Eastern Location ? Occupy or Invest!**

Ray White Commercial Oakleigh is delighted to offer for sale this magnificent ground-floor retail property located in one of south-east Melbourne's most desirable locations.

With over 10 meters of street frontage to the ever busy Murrumbeena Road, this is the perfect property for an owner-occupier or astute investor.

Located just minutes from Chadstone Shopping centre and providing terrific access to major arterial roads and public transport, don't miss out on this extremely rare opportunity.

Property Features Include:

- Total Building Area: 108m2 (approx.)

- Located in desirable

Retail FOR SALE

108sqm