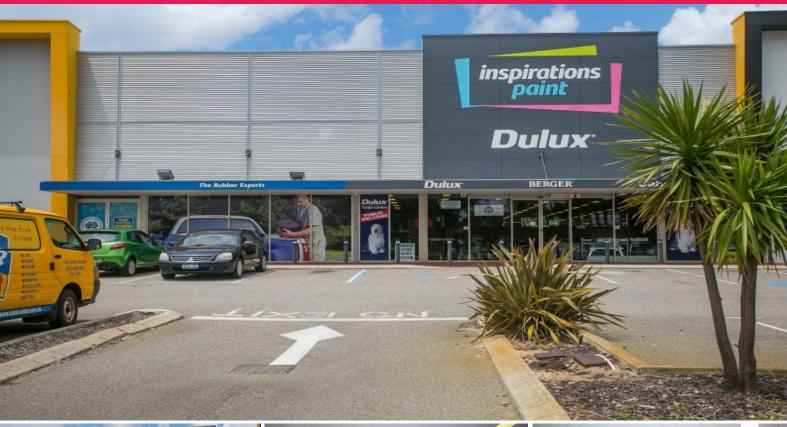

## **BEST SHOWROOM IN BALCATTA!**

43 Erindale Road, Balcatta (cnr. Boya Way)

#### Property Features:

- > 500 sqm Prime Showroom location
- > Currently occupied by Dulux
- > Available 1st Quarter 2018
- > Situated between Clark Rubber and Autobarn
- > Suspended ceilings
- > Evaporative cooling throughout
- > Rear roller door access
- > Huge exposure
- > Fantastic access