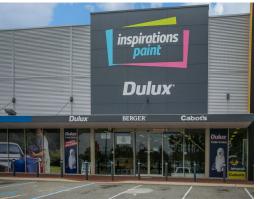

## **BEST SHOWROOM IN BALCATTA!**

43 Erindale Road, Balcatta (cnr. Boya Way)

#### Property Features:

- > 500 sqm Prime Showroom location
- > Currently occupied by Dulux
- > Available 1st Quarter 2018
- > Situated between Clark Rubber and Autobarn
- > Suspended ceilings
- > Evaporative cooling throughout
- > Rear roller door access
- > Huge exposure
- > Fantastic access