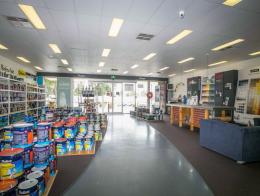

#### Property Features:

- > 500 sqm Prime Showroom location
- > Currently occupied by Dulux
- > Available 1st Quarter 2018
- > Situated between Clark Rubber and Autobarn
- > Suspended ceilings
- > Evaporative cooling throughout
- > Rear roller door access
- > Huge exposure
- > Fantastic access