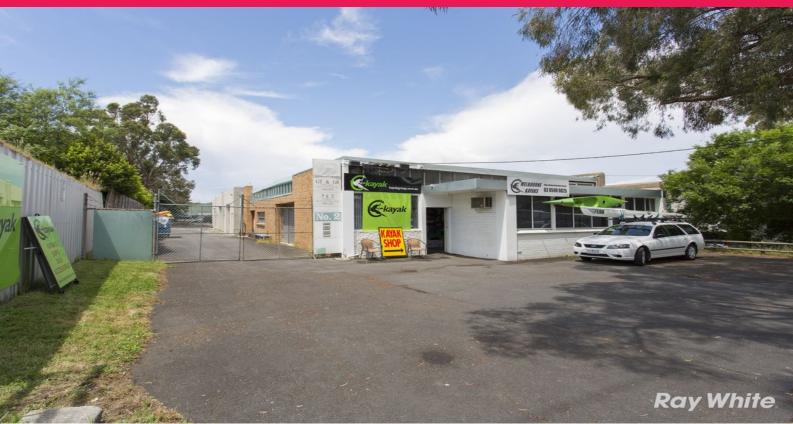

## Ray White.

3/2 Aristoc Rd, Glen Waverley VIC 3150

## AFFORDABLE FACTORY/ WAREHOUSE IN GLEN WAVERLEY

Being situated in one of Glen Waverley's most desirable industrial streets as well as Glen Waverley School Zone along with great access to major arterial roads and only minutes from Glen Waverley Shopping Centre.

- Total Building Area: 208m2\*
- Comprising of Small office ,Dual roller doors, M/F toilets
- 3 Phase power
- Onsite parking for 4 vehicles
- Industrial 1 Zoning (IN1Z)

\$24,000 + GST + Outgoings

Paul Rizzo - 0418 688 888 Joshua Colosimo - 0413 Industrial FOR LEASE