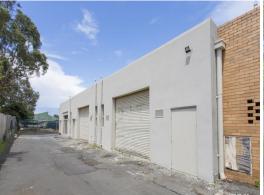

- Total Building Area: 208m2\*
- Comprising of Small office ,Dual roller doors, M/F toilets
- 3 Phase power
- Onsite parking for 4 vehicles
- Industrial 1 Zoning (IN1Z)

\$24,000 + GST + Outgoings

Paul Rizzo - 0418 688 888 Joshua Colosimo - 0413 Industrial FOR LEASE

208sqm

Ray White.

**Paul Rizzo** 

0418 688 888 paul.rizzo@raywhite.com