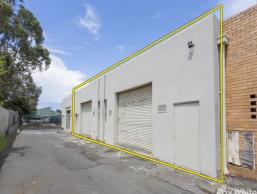

- Total Building Area: 208m2\*
- Comprising of Small office ,Dual roller doors, M/F toilets
- 3 Phase power
- Onsite parking for 4 vehicles
- Industrial 1 Zoning (IN1Z)

\$24,000 + GST + Outgoings

Paul Rizzo - 0418 688 888 Joshua Colosimo - 0413 Industrial FOR LEASE

208sqm

Ray White.

**Paul Rizzo** 

0418 688 888 paul.rizzo@raywhite.com