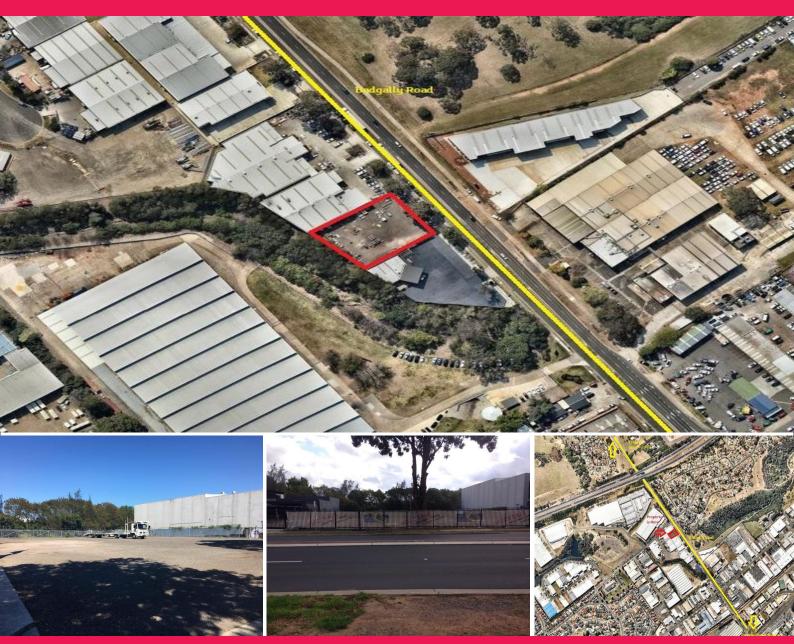

## **Secure Yard With Exposure**

Positioned metres from busy Blaxland Road the property consists of a level parcel of land in close proximity to major road infrastructure and public transport with excellent exposure to passing traffic.

Badgally road has recently merged with Gregory Hills Drive which provides direct access to Camden Valley, Oran Park and the Gregory Hills business hub in a matter of minutes whilst only being 500m from Campbelltown Station.

An ideal opportunity exists for a variety of occupiers to secure a prominant location within the fastest growing region in Southwestern Sydney.

Development FOR LEASE

**Darren Zammit** 

0404 083 445 dzammit@ljhc.com.au