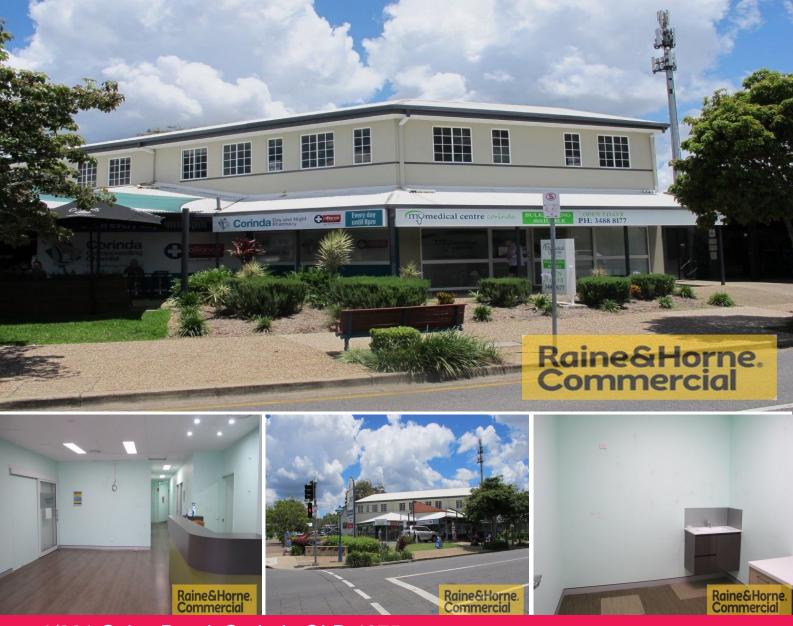

## 1/661 Oxley Road, Corinda QLD 4075

## Medical Centre Available...Fit Out Done...Ready to Go

Ground floor Medical Centre that caters for 4 doctors including a treatment room & pathology room. This centre gives direct access into the neighbouring chemist. Located in the very busy Corinda retail precinct, this tenancy is ready to go. Other features include:-

- \* Direct access from the street with prime main road exposure
- \* 168sqm fully air conditioned & partitioned
- \* Excellent LED light signage available
- \* Large kitchen area plus amenities
- \* Plenty of on site car parking
- \* Position yourself close to other quality traders
- \* 200 metres from Corinda train station
- \* Register Your Interest Now
- \* Please phone Raine &