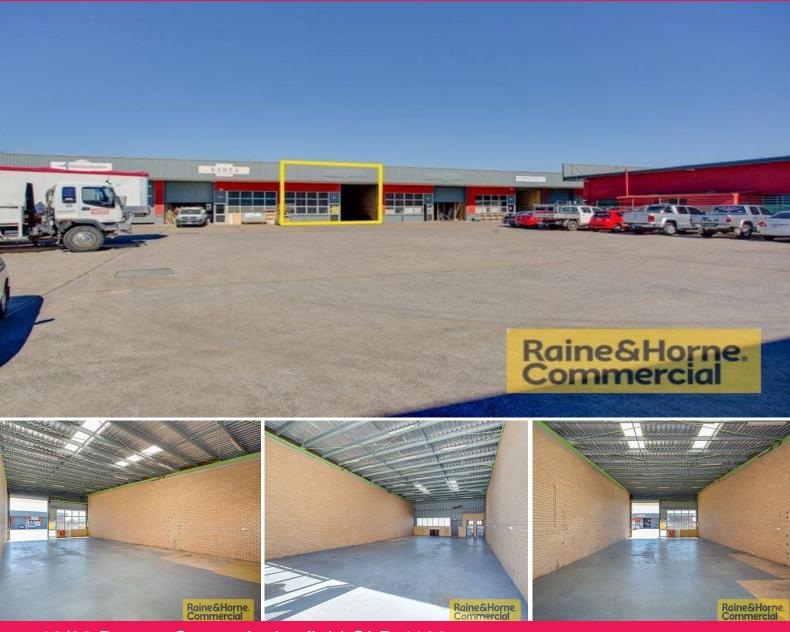

## 12/28 Bangor Street, Archerfield QLD 4108

## **Great Storage Unit - Excellent Location**

- \* Well-presented masonry brick unit in popular Archerfield Complex
- \* 210sqm of clear span warehouse with great natural light
- \* Insulated warehouse with up to 5.6m internal height
- \* Access via single container height roller door
- \* Office space can be built by negotiation (if required)
- \* Includes separate male and female amenities
- \* Unit has direct access onto the large concrete hardstand area
- \* Brand new roof was recently installed
- \* Property not affected by 2011 floods
- \* Available from 1st December 2017