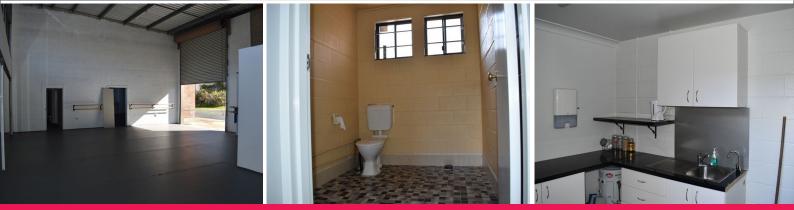

## PERFECT FOR DANCE STUDIO/MARTIAL ARTS!

Adjoining units fitted out with Harlequin sprung floors and vinyl matting, full length mirrors and Harlequin double ballet bars.

Reception area and waiting room in Unit 1 along with shower and toilet. Unit 2 has a kitchen plus shower and toilet.

Additional disabled bathroom at the rear of complex.

2 large roller doors for rear access and cross flow ventilation.

Concreted area at the rear which could be utilised as a parents sitting area.

8 allocated car parking spaces.