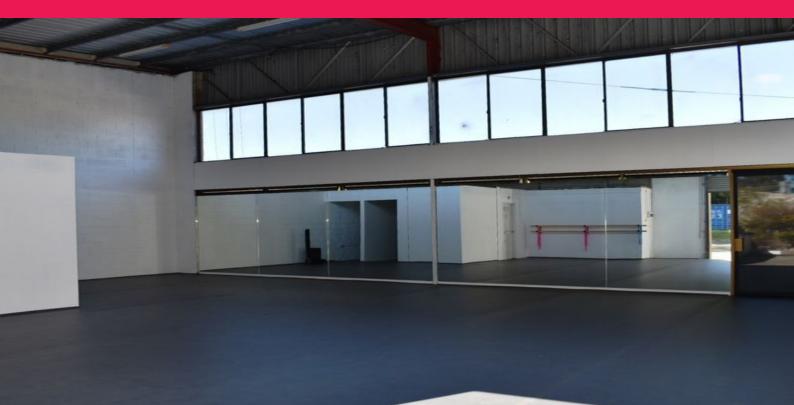

## PERFECT FOR DANCE STUDIO/MARTIAL ARTS!

Adjoining units fitted out with Harlequin sprung floors and vinyl matting, full length mirrors and Harlequin double ballet bars.

Reception area and waiting room in Unit 1 along with shower and toilet. Unit 2 has a kitchen plus shower and toilet.

Additional disabled bathroom at the rear of complex.

2 large roller doors for rear access and cross flow ventilation.

Concreted area at the rear which could be utilised as a parents sitting area.

8 allocated car parking spaces.