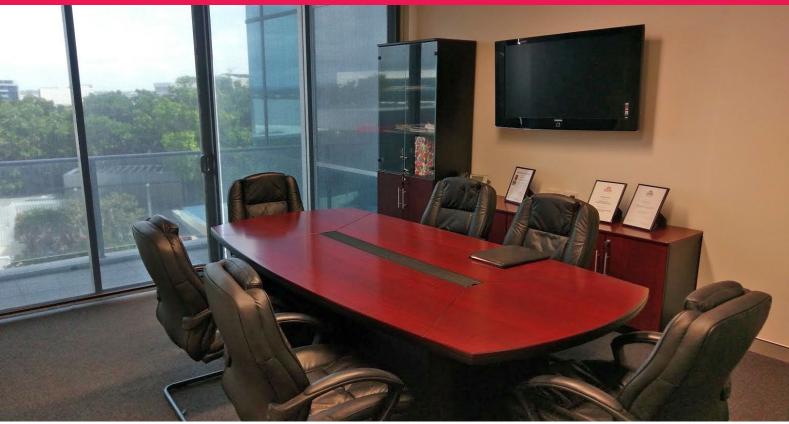

### Fitted Professional, Practical Southport Central Office

-Well presented 80m2\* fully-fitted office suite within the professional Southport Central development available for immediate lease

-Practical configuration comprising welcoming reception/waiting area, large boardroom with separate entry, private office, meeting room.secondary office and segregated kitchenette & file storage

-Ideal set-up for any boutique professional service; legal, accounting/finance, consulting etc

- -24 Hour, 7 day access and on-site security
- -One allocated car space included in rental
- -Centrally located only moments from the Southport Law Precinct, Major Banks, other commercial precincts and cafes/dining \*approx.