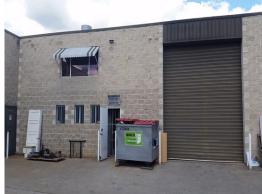

- ? Area 261m?
- ? Small complex of only four units
- ? Plenty of three phase power
- ? Exhaust extraction system in place
- ? Container height roller door
- ? Cyclone fencing & gates to complex

Industrial FOR LEASE