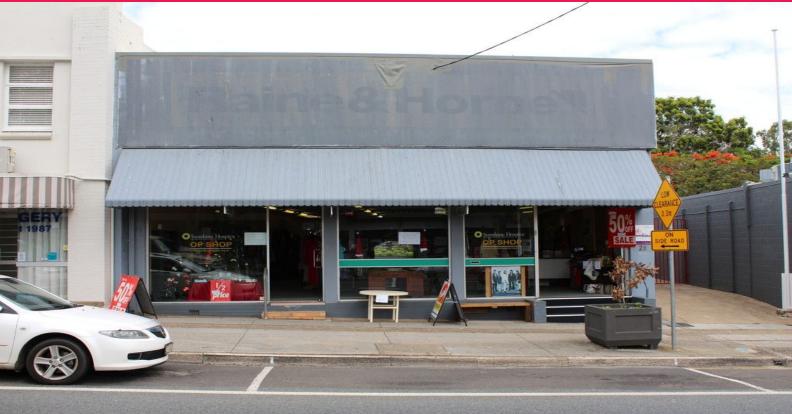

## High Exposure Freestanding Building For Sale | Nambour CBD

- 367m2 parcel of land
- 306m2 approx building area
- Zoned major centre
- Located in Nambour CBD with excellent frontage to Currie Street
- Next block of shops to McDonalds which generates a huge amount good foot & drive-by traffic
- Street access & rear access
- Onsite car parking at rear

An opportunity exists for an owner-occupier or investor to purchase an existing retail premise in Nambour CBD with high exposure to Currie Street offering a huge amount of foot and drive-by traffic giving any business a real opportunity to be seen. Freestanding buildings are hard to find in Nambour and very rarely come on the market. We expect the property to sell quickly with a  $\mbox{\sc v}$ 