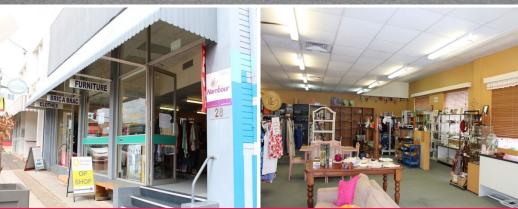

## High Exposure Freestanding Building For Sale | Nambour CBD

- 367m2 parcel of land
- 306m2 approx building area
- Zoned major centre
- Located in Nambour CBD with excellent frontage to Currie Street
- Next block of shops to McDonalds which generates a huge amount good foot & drive-by traffic
- Street access & rear access
- Onsite car parking at rear

An opportunity exists for an owner-occupier or investor to purchase an existing retail premise in Nambour CBD with high exposure to Currie Street offering a huge amount of foot and drive-by traffic giving any business a real opportunity to be seen. Freestanding buildings are hard to find in Nambour and very rarely come on the market. We expect the property to sell quickly with a  $\mbox{\sc v}$ 