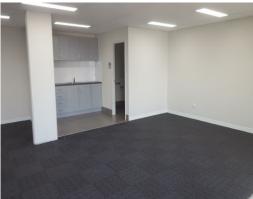

## Harbour Views from this Premium Ground Floor Office

Ray White Commercial (WA) features this prime  $95 \text{sqm}^*$  ground floor office with a wonderful view of the Fremantle Fishing Harbour.

Other Features:

- Toilet and Kitchen Amenities
- Secure access
- Onsite Parking
- Option to lease secure 2-car garage
- Some storage area in the Warehouse (to be confirmed)

For enquiries and to schedule a viewing, please contact: