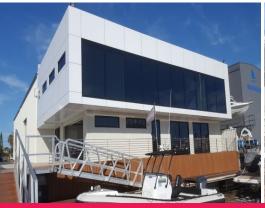

## Harbour Views from this Premium Ground Floor Office

Ray White Commercial (WA) features this prime  $95 \text{sqm}^*$  ground floor office with a wonderful view of the Fremantle Fishing Harbour.

Other Features: