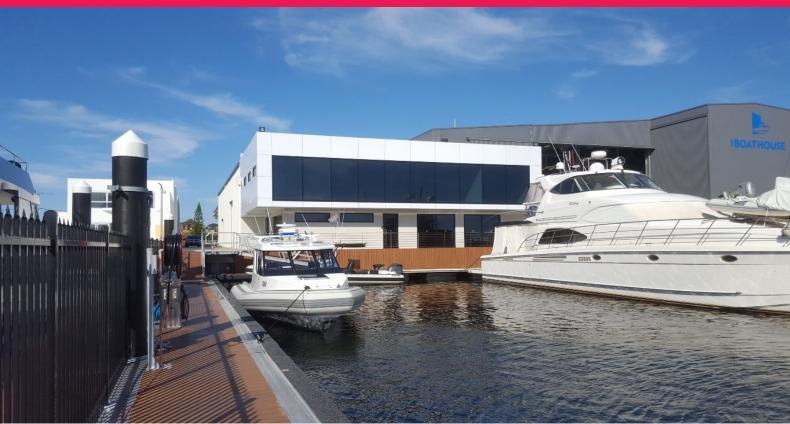

## Harbour Views from this Premium Ground Floor Office

Ray White Commercial (WA) features this prime  $95 \text{sqm}^*$  ground floor office with a wonderful view of the Fremantle Fishing Harbour.

Other Features: