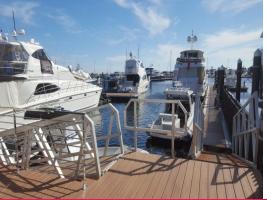

## Harbour Views from this Premium Ground Floor Office

Ray White Commercial (WA) features this prime  $95 \text{sqm}^*$  ground floor office with a wonderful view of the Fremantle Fishing Harbour.

Other Features: