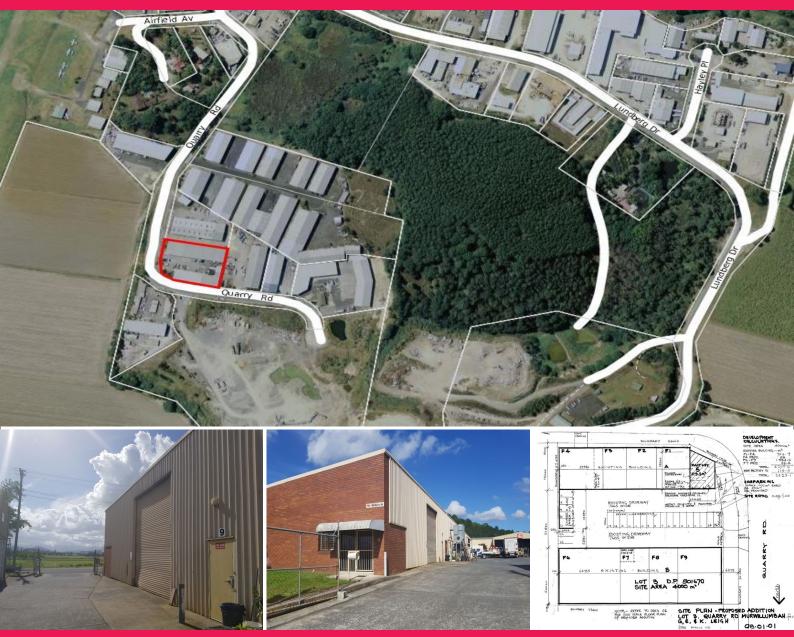

## 103-109 Quarry Road, South Murwillumbah NSW 2484

## SMALL INDUSTRIAL COMPLEX FOR SALE

- Flood free 4,000sqm\* zoned Industrial
- Tenanted investment with great returns
- Approx 2,111sqm\* of NLA over 10 units
- DA Consent for an additional 119sqm\*
- Occupied for many years by the same tenants
- Currently rented below market value with add value potential
- Net income \$120,000 p.a\*