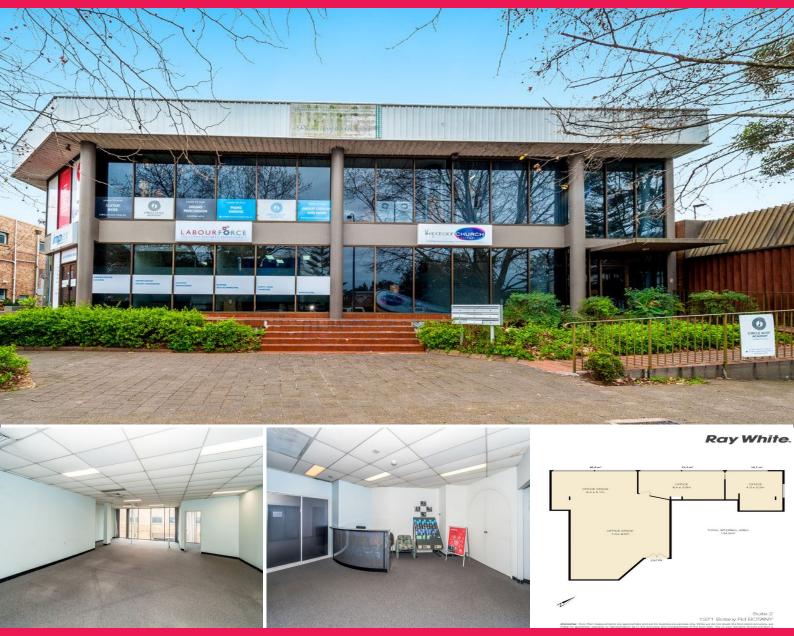

### 1371 Botany Road, Botany NSW 2019

## **Affordable Commercial Suite Centrally Located in Botany**

Suite 2/1371 Botany Road is ideally located in close proximity to Foreshore Drive, Wentworth Avenue, Sydney Airport and Botany Container Port. Ideal for a variety of tenants who require an open plan office setting such as Freight & Logistics Businesses.

- An open plan office 92.8sqm approx
- Two separate offices 22sqm & 19.7sqm approx
- Amenities & lunchroom, air-conditioning
- Security Parking available

Offices FOR LEASE

134.5sqm