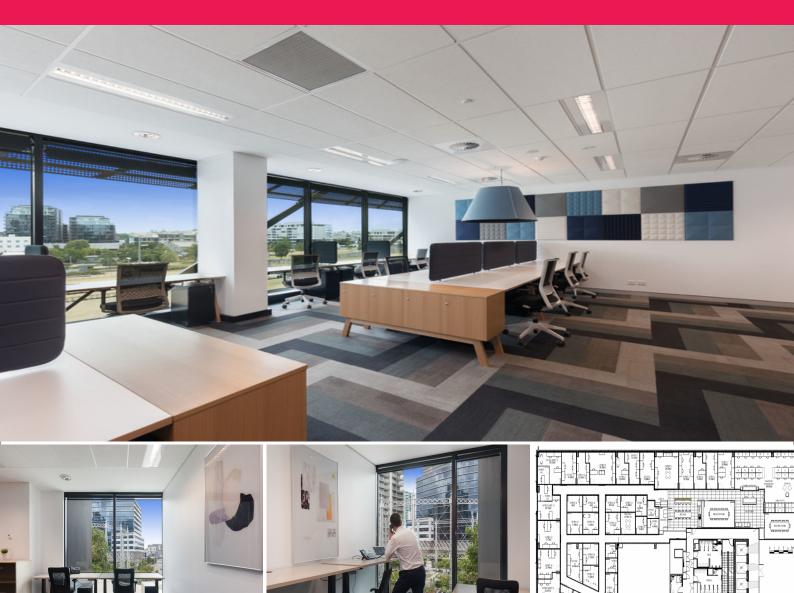

## Gasworks office location from \$850 per month!

With open, green spaces, a village community feel and a relaxed riverside location, it's easy to forget that the heart of the CBD is less than 2km away!

Need more space? Need less? Corporate House Gasworks has a range of 1 ? 10 person offices to suit all business types and sizes.

Perfectly positioned as the gateway to the New Farm peninsula, Corporate House Gasworks is situated just moments from the chic, tree-lined boulevard of James Street precinct and the vibrant hub of Fortitude Valley.

- Local phone number and Cisco handsets

- Fully stocked kitchen

Offices FOR LEASE Private Offices from \$800p/m - fully inclusive

enquiries@corporatehouse.com.au