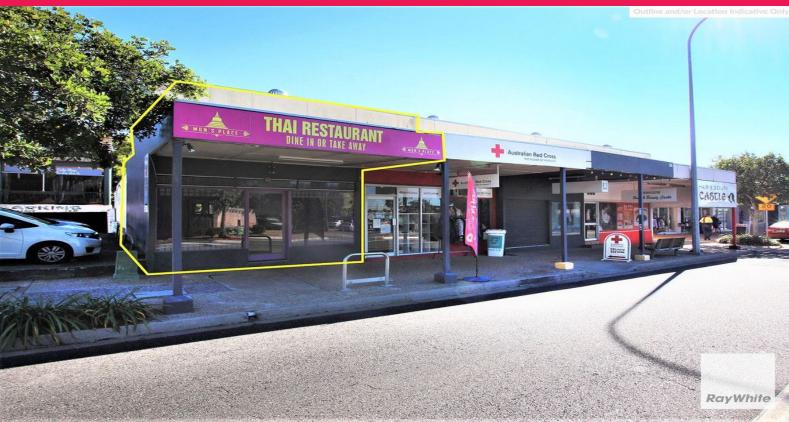

### Ideal Location to make a Presence

Ray White Commercial Northern Corridor Group is pleased to present 332 Newman Road Geebung to the market for Lease. This tidy 80m2\* retail space is ready for someone to transform it into a great service based office, or specialty retailer.

- 80m2\* retail or office space
- Rear Access and Parking
- Good Signage and Passing Trade
- Ideal location with transport and parking
- Close to industrial hub with thousands of workers!

\*Approximately

Retail

FOR LEASE

80sqm