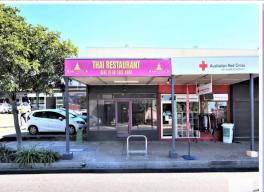

### Ideal Location to make a Presence

Ray White Commercial Northern Corridor Group is pleased to present 332 Newman Road Geebung to the market for Lease. This tidy 80m2\* retail space is ready for someone to transform it into a great service based office, or specialty retailer.

- 80m2\* retail or office space
- Rear Access and Parking
- Good Signage and Passing Trade
- Ideal location with transport and parking
- Close to industrial hub with thousands of workers!

\*Approximately

Retail

FOR LEASE

80sqm