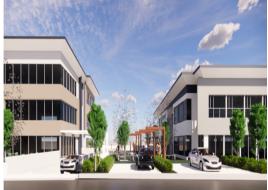

## Freeway Office Park New Building

Building 14, Freeway Office Park

Situated amongst some of Brisbane's most sought after amenities, secure your custom designed office space in Building 14 ranging from 100m2 - 2300m2.

Prime signage opportunity fronting the Pacific Motorway! Great park amenities and ample basement parking available.