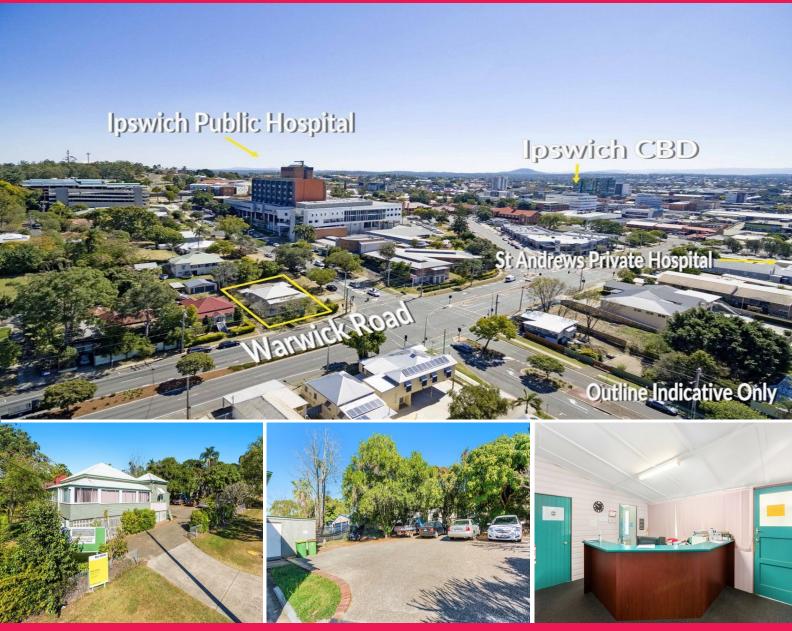

## 7 Warwick Road, Ipswich QLD 4305

## **Excellent Exposure**

Situated on a busy corner on Warwick Road and Chelmsford Avenue, (right opposite the Ipswich General Hospital) providing excellent exposure for your business.

Currently being used as professional offices, it also has the potential to be used as a restaurant, shop, B&B etc. With plenty of on-site parking available.

This is a fantastic opportunity to give your business the competitive edge.

- Zoned Character Mixed Use
- 145sqm2\*
- \$3,000/month including outgoings + GST
- 7 onsite car parks
- Potential for a varie