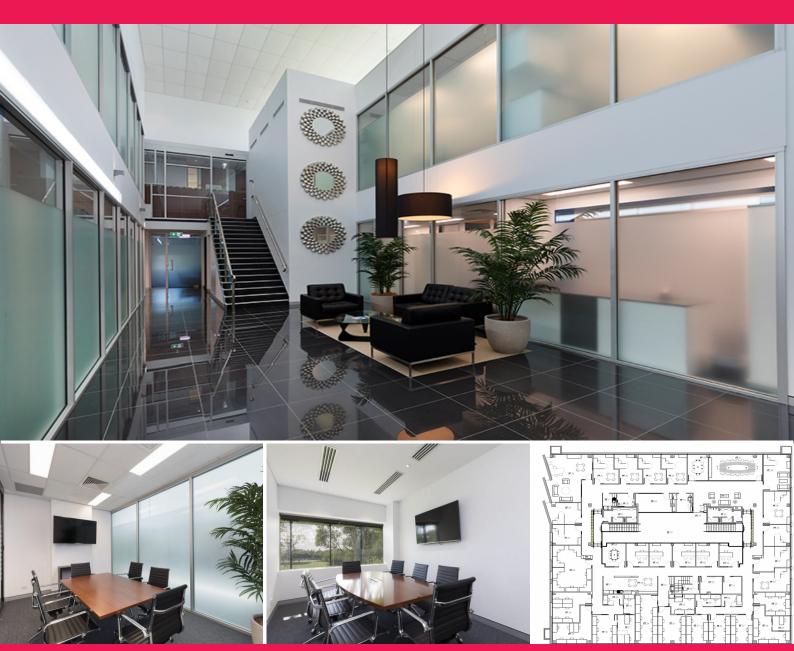

## 138 Juliette Street, Greenslopes QLD 4120

## Lush parkland offices only 5 minutes from Brisbane CBD

Leave all the fuss of leasing behind. Don't look past this 3 person private office. These offices are full service. They come fully equipped with all the amenities you need to move in and get down to work straight away. Stylish, high-quality furnishings, advanced telecom and business grade fiber internet, kitchens, reception - the works.

Corporate House is ready to take your business to the next level. Are you?

- 24/7 secure access to a fully furnished office
- Dedicated receptionist with call answering and message services

×p

- Plug and play ready
- Free usage of meeting

Offices FOR LEASE 3 person office, fully serviced only \$392 a week!

950sqm

Corporate House

enquiries@corporatehouse.com.au