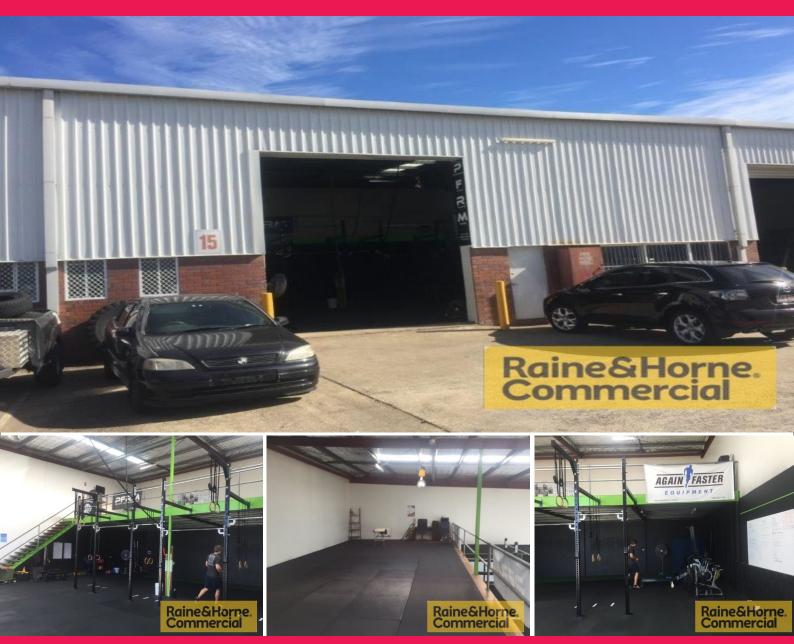

## Raine&Horne. Commercial

15/28-30 Smith Street, Capalaba QLD 4157

## 317sqm Industrial Warehouse with Excellent Access

This neat and tidy industrial warehouse is located in a popular complex in the heart of Capalaba's industrial precinct. Features include:

- \* 233sqm warehouse with three phase power & own amenities
- \* 84sqm heavy duty load bearing storage mezzanine
- \* Good level site for easy truck access
- \* Excellent access to container height roller door
- \* Parking available directly in front of unit
- \* Fully secured unit with security bars and alarm
- \* Industrial complex has full drive around facilities
- \* Canteen situated at front of complex
- \* Outgoings included in rent
- \* Pricing excludes GST
- \* Available to lease from 9 January 2018