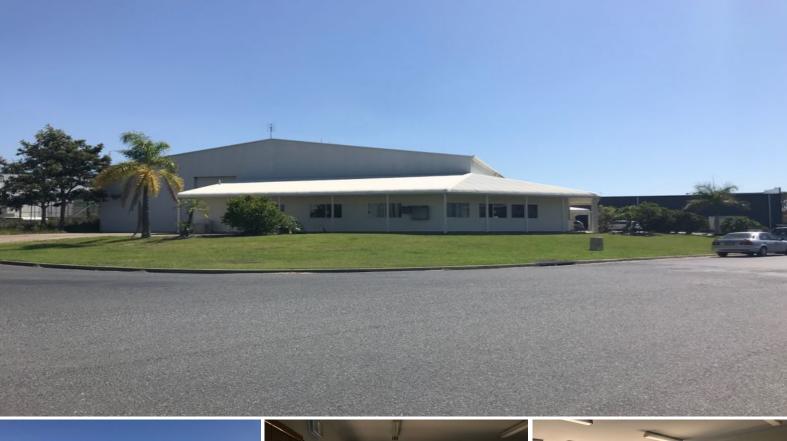

## LEASED BY LJ HOOKER COMMERCIAL COFFS HARBOUR

This modern industrial building occupies a high profile location on the corner of Hurley and Ray McCarthy Drives at Gateway Industrial Estate.

It accommodates an approximate gross leasable area of 942.5m2 including a warehouse of 647m2, ground floor office of 215.5m2 plus mezzanine offices of 80m2.

High roller door access is available from both Hurley and Ray McCarthy Drives.

Construction comprises heavy duty concrete flooring, concrete block and metal clad walls under an insulated metal clad roof.

The building is serviced by two high clearance roller doors, 3 phase power, air conditioned partitioned offices and excellent amenities.

The building enjoys good potential for signage.

Gateway Industrial Estate is Coffs Harbour's most conveniently located industrial area being some 2 kilometres fr