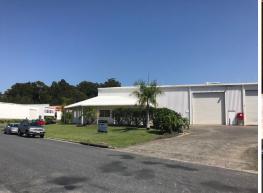

## LEASED BY LJ HOOKER COMMERCIAL COFFS HARBOUR

This modern industrial building occupies a high profile location on the corner of Hurley and Ray McCarthy Drives at Gateway Industrial Estate.

It accommodates an approximate gross leasable area of 942.5m2 including a warehouse of 647m2, ground floor office of 215.5m2 plus mezzanine offices of 80m2.

High roller door access is available from both Hurley and Ray McCarthy Drives.

Construction comprises heavy duty concrete flooring, concrete block and metal clad walls under an insulated metal clad roof.

The building is serviced by two high clearance roller doors, 3 phase power, air conditioned partitioned offices and excellent amenities.

The building enjoys good potential for signage.

Gateway Industrial Estate is Coffs Harbour's most conveniently located industrial area being some 2 kilometres fr