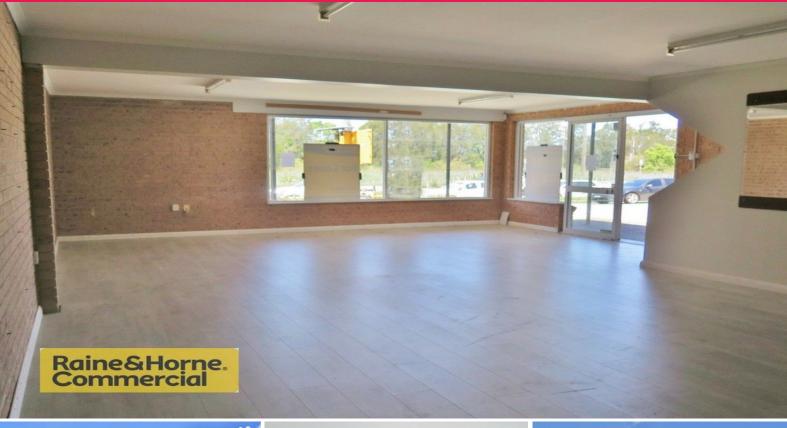

## **Maximum exposure on Tuggerah Straight!**

Situated on the popular Pacific Highway Tuggerah straight is this fantastic ground level shop with offices above. All the properties in the complex have rear roller door access for deliveries/warehousing.

Suits most businesses looking to Retail from the front with Warehousing stock/workshop at the rear.

Features include:

- Glass shop front.
- Plenty of parking.
- Located next to major Holden dealership.
- Office space located above shop perfect for administration duties.