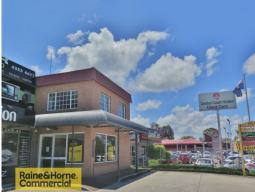

## **Maximum exposure on Tuggerah Straight!**

Situated on the popular Pacific Highway Tuggerah straight is this fantastic ground level shop with offices above. All the properties in the complex have rear roller door access for deliveries/warehousing.

Suits most businesses looking to Retail from the front with Warehousing stock/workshop at the rear.

Features include:

- Glass shop front.
- Plenty of parking.
- Located next to major Holden dealership.
- Office space located above shop perfect for administration duties.