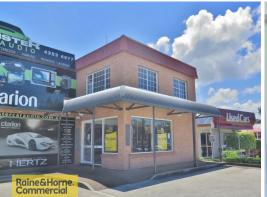

## **Maximum exposure on Tuggerah Straight!**

Situated on the popular Pacific Highway Tuggerah straight is this fantastic ground level shop with offices above. All the properties in the complex have rear roller door access for deliveries/warehousing.

Suits most businesses looking to Retail from the front with Warehousing stock/workshop at the rear.

Features include:

- Glass shop front.
- Plenty of parking.
- Located next to major Holden dealership.
- Office space located above shop perfect for administration duties.