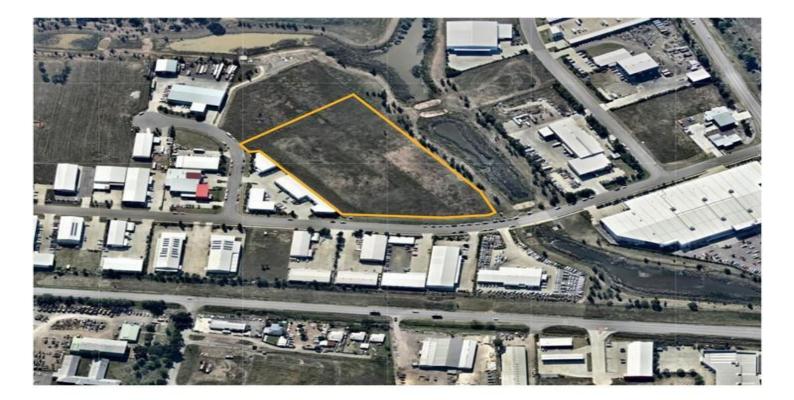

## 20 Mustang Drive, Rutherford NSW 2320

## Large and Level Industrial Land

Substantial industrial lot with a wide street frontage to Mustang Drive and a second frontage to Sabre Close. he parcel is situated within the Anambah Business Park which is home to major companies and businesses including;

Joy Global, Kennards, Bunzl, Caltex and Harvey Norman, Super A-Mart and Anaconda

Key features include:

- \* Relatively level
- \* Flexible zoning B(5) Business Development
- \* Close to a major highway
- \* Fast growing industri