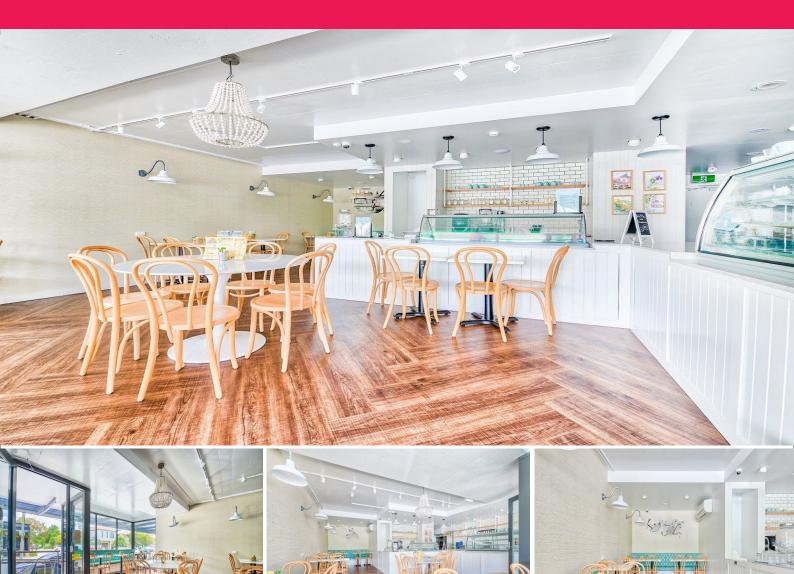

## Fitted out Food / Cafe opportunity in Hawthorne's Thriving Cinema Precinct

- 82sqm\* Dining / Retail space
- This premises is walk in ready with an existing high quality fit out that is less than 18 months old
- Fit out includes all dining equipment, display cabinets, fridges, ice maker, ovens and more
- Located less than 100m\* from the Hawthorne deluxe cineplex
- Join neighbouring businesses such as: The Hawthorne garage, Downtown Istanbul, Ole, Crust pizzas, Tamarind Tree Thai and more
- The tenancy is located within a complex of 3 high end boutique town houses
- \* Approx.