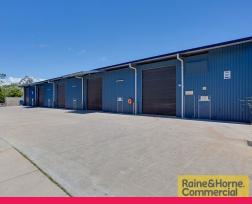

## 660sqm Clear Span Warehouse/Manufacturing Unit

This high span industrial unit is located on a container friendly site in the industrial hub of Cleveland.

Features include:

- \* 660sqm clear span warehouse with three phase power
- \* Two container height roller doors at front and one roller door at rear
- \* Shared amenities kitchenette, shower and male & female toilets
- \* Container friendly site with dual driveway
- \* Undercover loading area and plenty of hardstand for container set down & unload
- \* Ideally suited for bulk warehousing or manufacturing
- \* Outgoings included in rent
- \* Pricing exclusive of GST