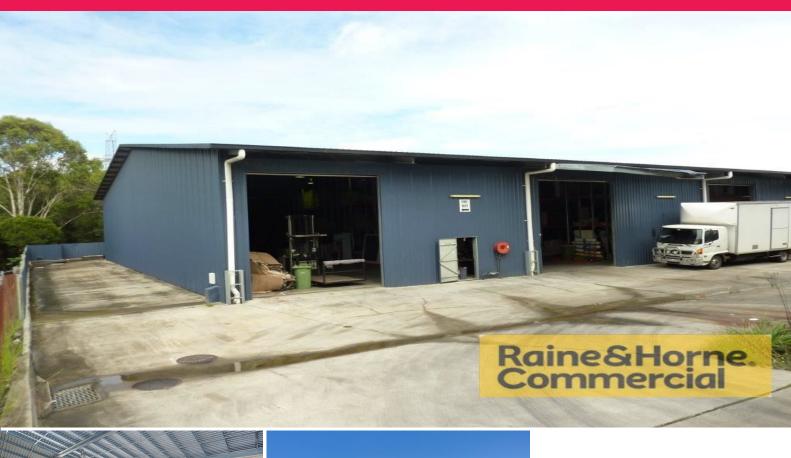

## 660sqm Clear Span Warehouse/Manufacturing Unit

This high span industrial unit is located on a container friendly site in the industrial hub of Cleveland.

Features include:

- \* 660sqm clear span warehouse with three phase power
- \* Two container height roller doors at front and one roller door at rear
- \* Shared amenities kitchenette, shower and male & female toilets
- \* Container friendly site with dual driveway
- \* Undercover loading area and plenty of hardstand for container set down & unload
- \* Ideally suited for bulk warehousing or manufacturing
- \* Outgoings included in rent
- \* Pricing exclusive of GST