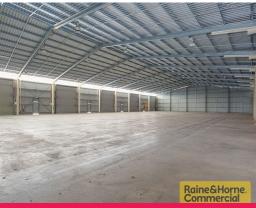

## 660sqm Clear Span Warehouse/Manufacturing Unit

This high span industrial unit is located on a container friendly site in the industrial hub of Cleveland.

Features include:

- \* 660sqm clear span warehouse with three phase power
- \* Two container height roller doors at front and one roller door at rear
- \* Shared amenities kitchenette, shower and male & female toilets
- \* Container friendly site with dual driveway
- \* Undercover loading area and plenty of hardstand for container set down & unload
- \* Ideally suited for bulk warehousing or manufacturing
- \* Outgoings included in rent
- \* Pricing exclusive of GST